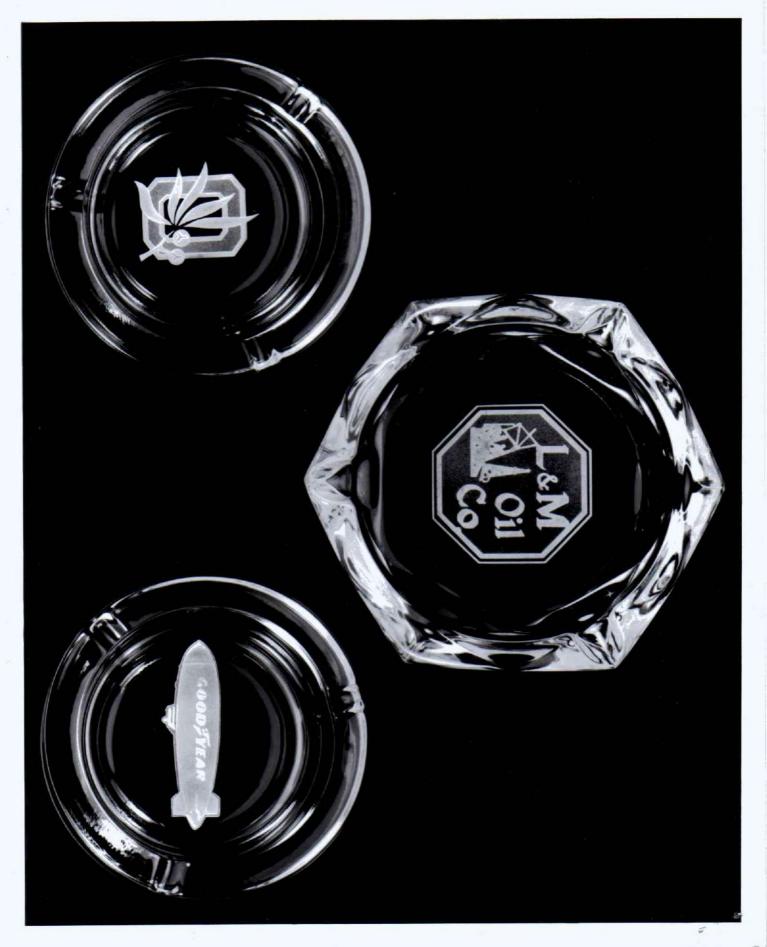

## SANDCARVED CRYSTAL ASHTRAYS

Each ashtray is sandcarved by hand with your exclusive design underneath. The deeply carved intaglio design is carved in multi-levels. Prices below are F.O.B. the factory in Williamstown, West Virginia and include reshipper packaging. Minimum quantity is 100 pieces. There is an initial die charge of \$75.00 for each logo or design.

A. 7-1/2" Diameter Hexagon Ashtray

| 100   | pieces |    |      | \$8.50 | each |
|-------|--------|----|------|--------|------|
| 500   | pieces |    |      | \$7.95 | each |
| 1,000 | pieces | or | more | \$7.65 | each |

B. 5-1/2" Diameter Executive Ashtray

| 100   | pieces | \$9.50 | each |
|-------|--------|--------|------|
| 500   | pieces | \$8.55 | each |
| 1,000 | pieces | \$8.25 | each |

9/23/83