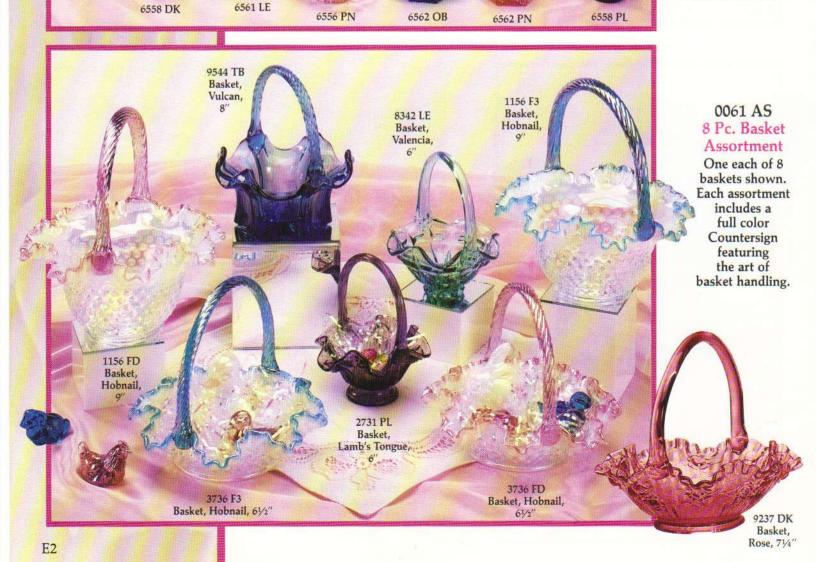

#### Fenton Baskets

The highly skilled handler attaches a glowing glob of molten glass to the piece and deftly works it into a graceful arch. The stamp that he attaches the handle with bears his own personal mark or "handlers mark." Thus each Fenton basket is personally signatured by the proud craftsman . . An ancient art unchanged.