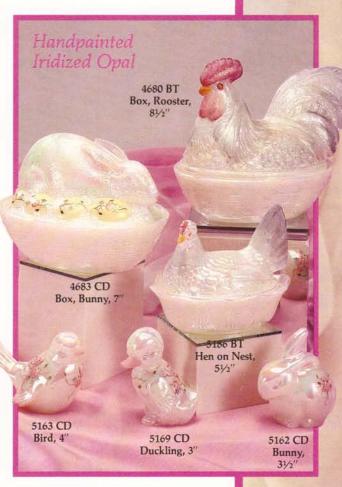

0064 AS 6 Pc. Handpainted Assortment

Includes 1 each of all items above.

0065 AS 20 Pc. Rose Pearl/Ocean Blue

Assortment

Includes 1 each of all items except 2 each on the mini animals.

Handcrafted in America Since 1905