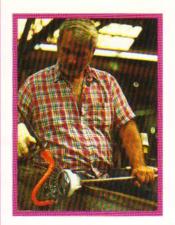

#### Fenton Baskets

The highly skilled handler attaches a glowing glob of molten glass to the piece and deftly works it into a graceful arch. The stamp that he attaches the handle with bears his own personal mark or "handlers mark." Thus each Fenton basket is personally signatured by the proud craftsman . . An ancient art unchanged.