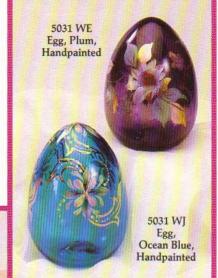

# Coccan Blue, Handpainted Limited Edition Eggs.

Limited to April 11, 1993 Sales. Handblown, handpainted and signed by the artist. Designed by Martha Reynolds.