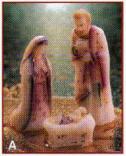

## Fenton Art Glass 1997 Limited Editions

A. NATIVITY SET 1ST EDITION 1997
5280 NF, 3 Pieces, Joseph 6¼" Limited to
11/15/97 Additional pieces in subsequent
years. Start your collection now . . . \$125.00