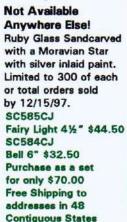

B. "OLDE WORLD" SANTA, LE of 3750 5299 I2, 8" Hd Ptd to reflect velvet and ermine, Martha Reynolds designer . . . \$75.00

C. EXCLUSIVE 1997 LIMITED EDITION
RUBY STAR BELL & FAIRY LIGHT
Produced by Fenton Art Glass for