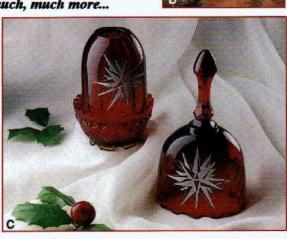

B. "OLDE WORLD" SANTA, LE of 3750 5299 I2, 8" Hd Ptd to reflect velvet and ermine, Martha Reynolds designer . . . \$75.00

C. EXCLUSIVE 1997 LIMITED EDITION
RUBY STAR BELL & FAIRY LIGHT
Produced by Fenton Art Glass for