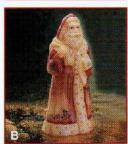

B. "OLDE WORLD" SANTA, LE of 3750 5299 I2, 8" Hd Ptd to reflect velvet and ermine, Martha Reynolds designer . . . \$75.00

C. EXCLUSIVE 1997 LIMITED EDITION
RUBY STAR BELL & FAIRY LIGHT
Produced by Fenton Art Glass for