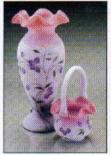

MINIATURE TABLE SET 5 pc w/10<sup>1/2</sup>" tray, French Opalescent w/English Daisy design, 8900 N9 LE 1500 \$159.00.

BLUE BURMESE Periwinkle decoration on this highly collectible exotic glass, available in February. Order early with deposit. 6330 UQ Basket 5½" LE 2750 \$75.00; 6548 UQ Vase 11" LE 2750 \$95.00; 8100 UQ Guest Set 7" LE 1500 \$149.00.