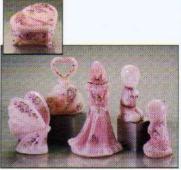

#### Fenton 1999 Spring Limited Editions

ROSELENE limited by date, hand painted with a floral decor: 4105 NX Music Box 5" w/ "My Heart Will Go On" \$85.00; 5271 NX Butterfly, 4½" \$49.50; 2785 NX Perfume, Heart 5" \$79.00; 5228 NX Doll figurine 7" \$49.50; 5203 NX Praying Children pair 4" \$75.00. If you want to be on our mailing list and receive a brochure call 610-432-1156.