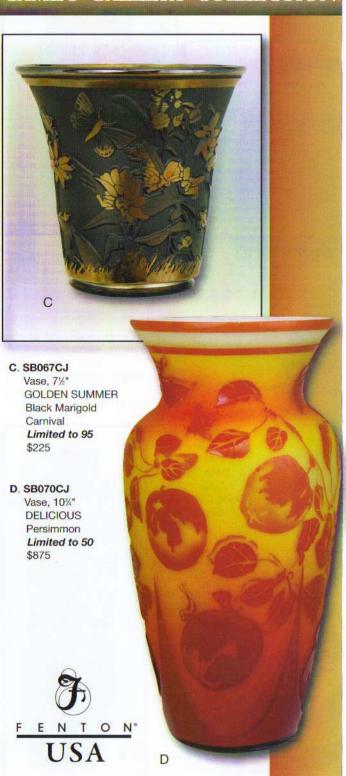

## CAMEO GALLERY COLLECTION

FALL 2009

Cameo Carved Art Glass by Cameo Artists KELSEY MURPHY AND ROBERT BOMKAMP