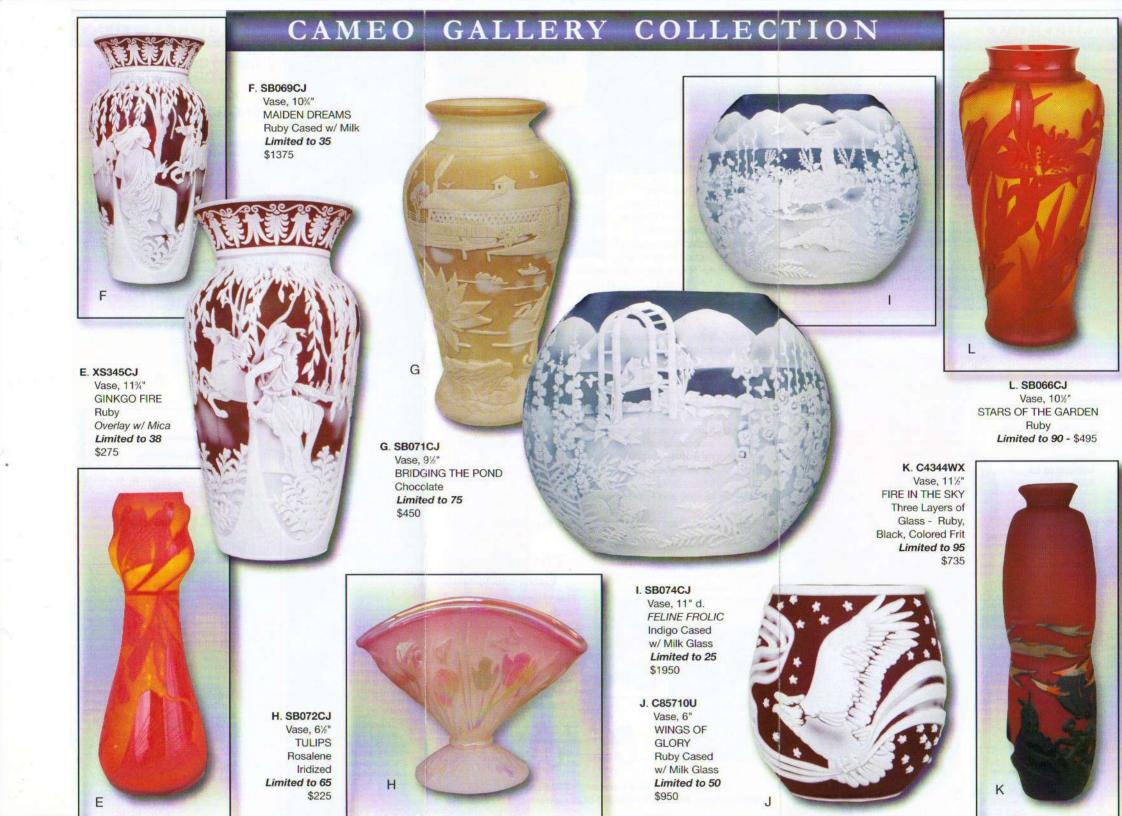

## CAMEO GALLERY COLLECTION

FALL 2009

Cameo Carved Art Glass by Cameo Artists KELSEY MURPHY AND ROBERT BOMKAMP