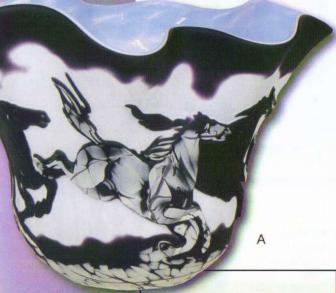

#### A. SB065CJ

Vase, 6½" h. x 10" d. WILD THUNDER Frank Workman Studio Art Glass Four Layers of Glas Cobalt, Milk, Black, White Frit Limited to 50 \$750