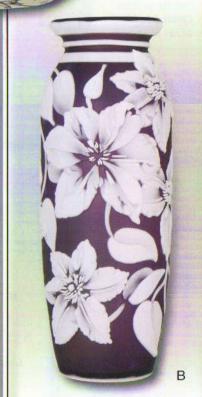

#### B. SB068CJ Vase, 9"

CLIMBING
Aubergine cased w.
Milk Glass
Limited to 75
\$875

USA