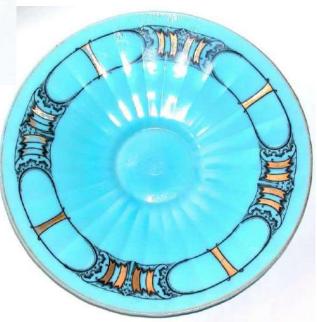

come to join this Zoom meeting. Non-members can email <u>info@stretchglasssociety.org</u> to receive the Zoom invitation.



Fenton Northwood Confusing 6 ½" plates with optic rays.

#### Page 2 – Similar Rays and Ribs



#### Page 3 – More Rays, Ribs and Rings



DIAMOND Adams Rib, Concentric Rings



### FENTON Melon Rib, Concentric Rings, Rays



### Page 4 – Wide Panels









## IMPERIAL











### Page 5 – FENTON





## **Diamond Optic**









Acid Etched

#### Page 6 – IMPERIAL



# Swirl Optic

# Floral & Optic





Wheel Cut

### Page 7 -- U.S. Glass #310 Line









#### Page 8 – In-Line Painted Decoration



### Fenton Cobalt Crest



**U.S. Glass Green Crest** 



Lancaster





U.S. Glass Pomona

### Page 9 – Unusual Painted Decoration







## all Northwood #631



# Page 10 – Late Period Fenton