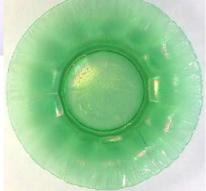

#### STRETCH OUT DISCUSSION

## **STRETCH GLASS PLATES** Shapes, Sizes, Designs and Colors

will be the topic of our *Stretch Out* Discussion on <u>Thursday, October 8, 2020</u>

at 8 pm Eastern, 7 Central, 6 Mountain & 5 Pacific Time. All are welcome to join this Zoom meeting. Non-members can email <u>info@stretchglasssociety.org</u> to receive the Zoom invitation.



Fenton Northwood Confusing 6 ½" plates with optic rays.

#### Page 2 – Similar Rays and Ribs



#### Page 3 – More Rays, Ribs and Rings



DIAMOND Adams Rib, Concentric Rings



### FENTON Melon Rib, Concentric Rings, Rays



### Page 4 – Wide Panels









## IMPERIAL











### Page 5 – FENTON





## **Diamond Optic**









Acid Etched

#### Page 6 – IMPERIAL



# Swirl Optic

# Floral & Optic





Wheel Cut

### Page 7 -- U.S. Glass #310 Line









#### Page 8 – In-Line Painted Decoration



### Fenton Cobalt Crest



**U.S. Glass Green Crest** 



Lancaster





U.S. Glass Pomona

### Page 9 – Unusual Painted Decoration







## all Northwood #631



# Page 10 – Late Period Fenton