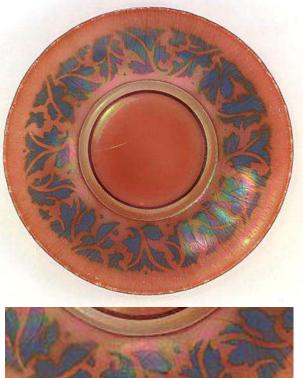

ay, October 8, 2020</u>

at 8 pm Eastern, 7 Central, 6 Mountain & 5 Pacific Time. All are welcome to join this Zoom meeting. Non-members can email <u>info@stretchglasssociety.org</u> to receive the Zoom invitation.



Fenton Northwood Confusing 6 ½" plates with optic rays.

#### Page 2 – Similar Rays and Ribs



#### Page 3 – More Rays, Ribs and Rings



DIAMOND Adams Rib, Concentric Rings



### FENTON Melon Rib, Concentric Rings, Rays



### Page 4 – Wide Panels









## IMPERIAL











### Page 5 – FENTON





## **Diamond Optic**









Acid Etched

#### Page 6 – IMPERIAL



# Swirl Optic

# Floral & Optic





Wheel Cut

### Page 7 -- U.S. Glass #310 Line









#### Page 8 – In-Line Painted Decoration



### Fenton Cobalt Crest



**U.S. Glass Green Crest** 



Lancaster





U.S. Glass Pomona

### Page 9 – Unusual Painted Decoration







## all Northwood #631



# Page 10 – Late Period Fenton