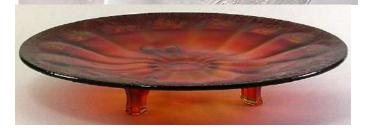

#### STRETCH OUT DISCUSSION

## **STRETCH GLASS PLATES** Shapes, Sizes, Designs and Colors

will be the topic of our *Stretch Out* Discussion on <u>Thursday, October 8, 2020</u>

at 8 pm Eastern, 7 Central, 6 Mountain & 5 Pacific Time. All are welcome to join this Zoom meeting. Non-members can email <u>info@stretchglasssociety.org</u> to receive the Zoom invitation.



Fenton Northwood Confusing 6 ½" plates with optic rays.

#### Page 2 – Similar Rays and Ribs



#### Page 3 – More Rays, Ribs and Rings



DIAMOND Adams Rib, Concentric Rings



### FENTON Melon Rib, Concentric Rings, Rays



### Page 4 – Wide Panels









## IMPERIAL











### Page 5 – FENTON





## **Diamond Optic**









Acid Etched

#### Page 6 – IMPERIAL



# Swirl Optic

# Floral & Optic





Wheel Cut

### Page 7 -- U.S. Glass #310 Line









#### Page 8 – In-Line Painted Decoration



### Fenton Cobalt Crest



**U.S. Glass Green Crest** 



Lancaster





U.S. Glass Pomona

### Page 9 – Unusual Painted Decoration







## all Northwood #631



# Page 10 – Late Period Fenton