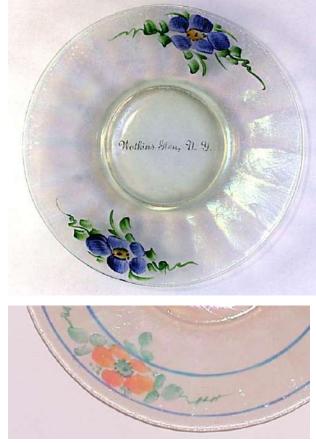

on <u>Thursday, October 8, 2020</u>

at 8 pm Eastern, 7 Central, 6 Mountain & 5 Pacific Time. All are welcome to join this Zoom meeting. Non-members can email <u>info@stretchglasssociety.org</u> to receive the Zoom invitation.



Fenton Northwood Confusing 6 ½" plates with optic rays.

#### Page 2 – Similar Rays and Ribs



#### Page 3 – More Rays, Ribs and Rings



DIAMOND Adams Rib, Concentric Rings



### FENTON Melon Rib, Concentric Rings, Rays



### Page 4 – Wide Panels









## IMPERIAL











### Page 5 – FENTON





## **Diamond Optic**









Acid Etched

#### Page 6 – IMPERIAL



# Swirl Optic

# Floral & Optic





Wheel Cut

### Page 7 -- U.S. Glass #310 Line









#### Page 8 – In-Line Painted Decoration



### Fenton Cobalt Crest



**U.S. Glass Green Crest** 



Lancaster





U.S. Glass Pomona

### Page 9 – Unusual Painted Decoration







## all Northwood #631



# Page 10 – Late Period Fenton