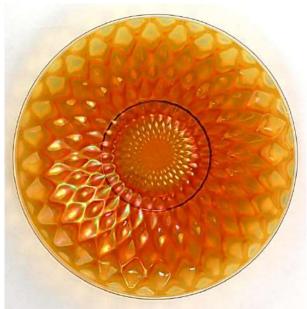

#### STRETCH OUT DISCUSSION

## **STRETCH GLASS PLATES** Shapes, Sizes, Designs and Colors

will be the topic of our *Stretch Out* Discussion on <u>Thursday, October 8, 2020</u>

at 8 pm Eastern, 7 Central, 6 Mountain & 5 Pacific Time. All are welcome to join this Zoom meeting. Non-members can email <u>info@stretchglasssociety.org</u> to receive the Zoom invitation.



Fenton Northwood Confusing 6 ½" plates with optic rays.

#### Page 2 – Similar Rays and Ribs



#### Page 3 – More Rays, Ribs and Rings



DIAMOND Adams Rib, Concentric Rings



### FENTON Melon Rib, Concentric Rings, Rays



### Page 4 – Wide Panels









## IMPERIAL











### Page 5 – FENTON





## **Diamond Optic**









Acid Etched

#### Page 6 – IMPERIAL



# Swirl Optic

# Floral & Optic





Wheel Cut

### Page 7 -- U.S. Glass #310 Line









#### Page 8 – In-Line Painted Decoration



### Fenton Cobalt Crest



**U.S. Glass Green Crest** 



Lancaster





U.S. Glass Pomona

### Page 9 – Unusual Painted Decoration







## all Northwood #631



# Page 10 – Late Period Fenton