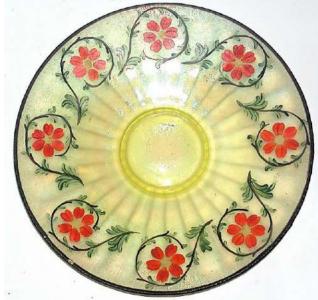

Pacific Time. All are welcome to join this Zoom meeting. Non-members can email <u>info@stretchglasssociety.org</u> to receive the Zoom invitation.



Fenton Northwood Confusing 6 ½" plates with optic rays.

#### Page 2 – Similar Rays and Ribs



#### Page 3 – More Rays, Ribs and Rings



DIAMOND Adams Rib, Concentric Rings



### FENTON Melon Rib, Concentric Rings, Rays



### Page 4 – Wide Panels









## IMPERIAL











### Page 5 – FENTON





## **Diamond Optic**









Acid Etched

#### Page 6 – IMPERIAL



# Swirl Optic

# Floral & Optic





Wheel Cut

### Page 7 -- U.S. Glass #310 Line









#### Page 8 – In-Line Painted Decoration



### Fenton Cobalt Crest



**U.S. Glass Green Crest** 



Lancaster





U.S. Glass Pomona

### Page 9 – Unusual Painted Decoration







## all Northwood #631



# Page 10 – Late Period Fenton