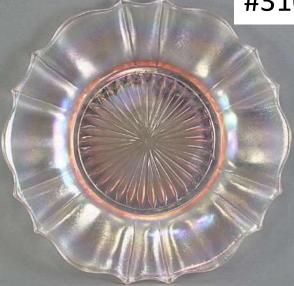

*STRETCH GLASS PLATES** Shapes, Sizes, Designs and Colors

will be the topic of our *Stretch Out* Discussion on <u>Thursday, October 8, 2020</u>

at 8 pm Eastern, 7 Central, 6 Mountain & 5 Pacific Time. All are welcome to join this Zoom meeting. Non-members can email <u>info@stretchglasssociety.org</u> to receive the Zoom invitation.



Fenton Northwood Confusing 6 ½" plates with optic rays.

#### Page 2 – Similar Rays and Ribs



#### Page 3 – More Rays, Ribs and Rings



DIAMOND Adams Rib, Concentric Rings



### FENTON Melon Rib, Concentric Rings, Rays



### Page 4 – Wide Panels









## IMPERIAL











### Page 5 – FENTON





## **Diamond Optic**









Acid Etched

#### Page 6 – IMPERIAL



# Swirl Optic

# Floral & Optic





Wheel Cut

### Page 7 -- U.S. Glass #310 Line









#### Page 8 – In-Line Painted Decoration



### Fenton Cobalt Crest



**U.S. Glass Green Crest** 



Lancaster





U.S. Glass Pomona

### Page 9 – Unusual Painted Decoration







## all Northwood #631



# Page 10 – Late Period Fenton