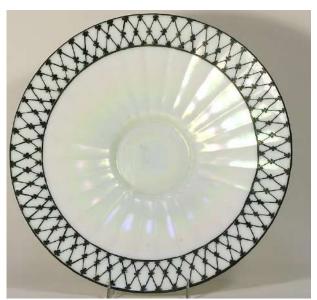

5 Pacific Time. All are welcome to join this Zoom meeting. Non-members can email <u>info@stretchglasssociety.org</u> to receive the Zoom invitation.



Fenton Northwood Confusing 6 ½" plates with optic rays.

#### Page 2 – Similar Rays and Ribs



#### Page 3 – More Rays, Ribs and Rings



DIAMOND Adams Rib, Concentric Rings



### FENTON Melon Rib, Concentric Rings, Rays



### Page 4 – Wide Panels









## IMPERIAL











### Page 5 – FENTON





## **Diamond Optic**









Acid Etched

#### Page 6 – IMPERIAL



# Swirl Optic

# Floral & Optic





Wheel Cut

### Page 7 -- U.S. Glass #310 Line









#### Page 8 – In-Line Painted Decoration



### Fenton Cobalt Crest



**U.S. Glass Green Crest** 



Lancaster





U.S. Glass Pomona

### Page 9 – Unusual Painted Decoration







## all Northwood #631



# Page 10 – Late Period Fenton