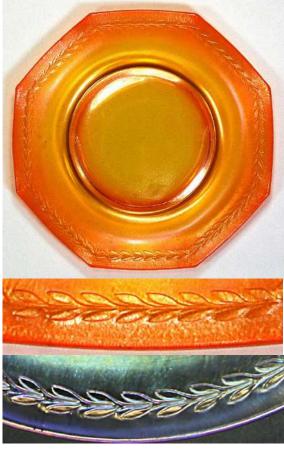

#### STRETCH OUT DISCUSSION

## **STRETCH GLASS PLATES** Shapes, Sizes, Designs and Colors

will be the topic of our *Stretch Out* Discussion on <u>Thursday, October 8, 2020</u>

at 8 pm Eastern, 7 Central, 6 Mountain & 5 Pacific Time. All are welcome to join this Zoom meeting. Non-members can email <u>info@stretchglasssociety.org</u> to receive the Zoom invitation.



Fenton Northwood Confusing 6 ½" plates with optic rays.

#### Page 2 – Similar Rays and Ribs



#### Page 3 – More Rays, Ribs and Rings



DIAMOND Adams Rib, Concentric Rings



### FENTON Melon Rib, Concentric Rings, Rays



### Page 4 – Wide Panels









## IMPERIAL











### Page 5 – FENTON





## **Diamond Optic**









Acid Etched

#### Page 6 – IMPERIAL



# Swirl Optic

# Floral & Optic





Wheel Cut

### Page 7 -- U.S. Glass #310 Line









#### Page 8 – In-Line Painted Decoration



### Fenton Cobalt Crest



**U.S. Glass Green Crest** 



Lancaster





U.S. Glass Pomona

### Page 9 – Unusual Painted Decoration







## all Northwood #631



# Page 10 – Late Period Fenton