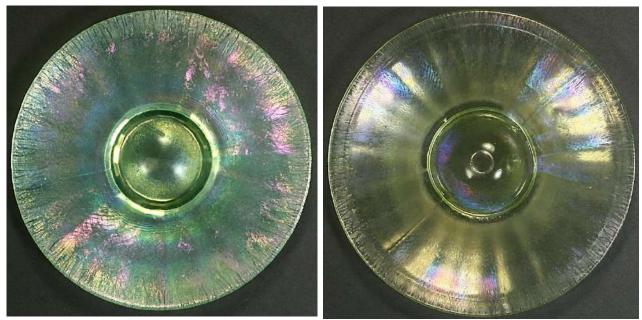

#### STRETCH OUT DISCUSSION

## **STRETCH GLASS PLATES** Shapes, Sizes, Designs and Colors

will be the topic of our *Stretch Out* Discussion on <u>Thursday, October 8, 2020</u>

at 8 pm Eastern, 7 Central, 6 Mountain & 5 Pacific Time. All are welcome to join this Zoom meeting. Non-members can email <u>info@stretchglasssociety.org</u> to receive the Zoom invitation.



Fenton Northwood Confusing 6 ½" plates with optic rays.

#### Page 2 – Similar Rays and Ribs



#### Page 3 – More Rays, Ribs and Rings



DIAMOND Adams Rib, Concentric Rings



### FENTON Melon Rib, Concentric Rings, Rays



### Page 4 – Wide Panels









## IMPERIAL











### Page 5 – FENTON





## **Diamond Optic**









Acid Etched

#### Page 6 – IMPERIAL



# Swirl Optic

# Floral & Optic





Wheel Cut

### Page 7 -- U.S. Glass #310 Line









#### Page 8 – In-Line Painted Decoration



### Fenton Cobalt Crest



**U.S. Glass Green Crest** 



Lancaster





U.S. Glass Pomona

### Page 9 – Unusual Painted Decoration







## all Northwood #631



# Page 10 – Late Period Fenton