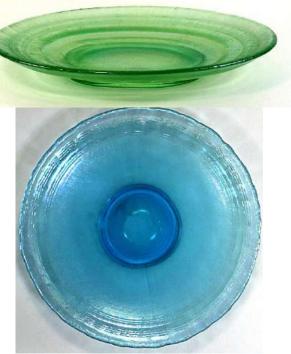

#### STRETCH OUT DISCUSSION

## **STRETCH GLASS PLATES** Shapes, Sizes, Designs and Colors

will be the topic of our *Stretch Out* Discussion on <u>Thursday, October 8, 2020</u>

at 8 pm Eastern, 7 Central, 6 Mountain & 5 Pacific Time. All are welcome to join this Zoom meeting. Non-members can email <u>info@stretchglasssociety.org</u> to receive the Zoom invitation.



Fenton Northwood Confusing 6 ½" plates with optic rays.

#### Page 2 – Similar Rays and Ribs



#### Page 3 – More Rays, Ribs and Rings



DIAMOND Adams Rib, Concentric Rings



### FENTON Melon Rib, Concentric Rings, Rays



### Page 4 – Wide Panels









## IMPERIAL











### Page 5 – FENTON





## **Diamond Optic**









Acid Etched

#### Page 6 – IMPERIAL



# Swirl Optic

# Floral & Optic





Wheel Cut

### Page 7 -- U.S. Glass #310 Line









#### Page 8 – In-Line Painted Decoration



### Fenton Cobalt Crest



**U.S. Glass Green Crest** 



Lancaster





U.S. Glass Pomona

### Page 9 – Unusual Painted Decoration







## all Northwood #631



# Page 10 – Late Period Fenton