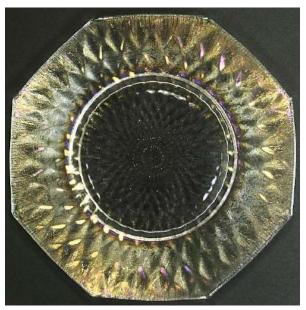

#### STRETCH OUT DISCUSSION

## **STRETCH GLASS PLATES** Shapes, Sizes, Designs and Colors

will be the topic of our *Stretch Out* Discussion on <u>Thursday, October 8, 2020</u>

at 8 pm Eastern, 7 Central, 6 Mountain & 5 Pacific Time. All are welcome to join this Zoom meeting. Non-members can email <u>info@stretchglasssociety.org</u> to receive the Zoom invitation.



Fenton Northwood Confusing 6 ½" plates with optic rays.

#### Page 2 – Similar Rays and Ribs



#### Page 3 – More Rays, Ribs and Rings



DIAMOND Adams Rib, Concentric Rings



### FENTON Melon Rib, Concentric Rings, Rays



### Page 4 – Wide Panels









## IMPERIAL











### Page 5 – FENTON





## **Diamond Optic**









Acid Etched

#### Page 6 – IMPERIAL



# Swirl Optic

# Floral & Optic





Wheel Cut

### Page 7 -- U.S. Glass #310 Line









#### Page 8 – In-Line Painted Decoration



### Fenton Cobalt Crest



**U.S. Glass Green Crest** 



Lancaster





U.S. Glass Pomona

### Page 9 – Unusual Painted Decoration







## all Northwood #631



# Page 10 – Late Period Fenton