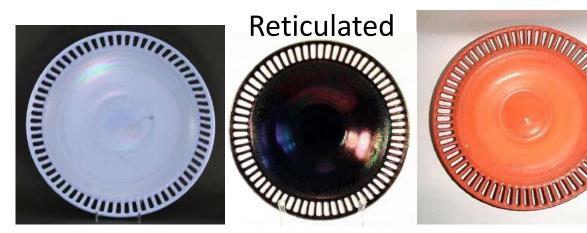

CH GLASS PLATES** Shapes, Sizes, Designs and Colors

will be the topic of our *Stretch Out* Discussion on <u>Thursday, October 8, 2020</u>

at 8 pm Eastern, 7 Central, 6 Mountain & 5 Pacific Time. All are welcome to join this Zoom meeting. Non-members can email <u>info@stretchglasssociety.org</u> to receive the Zoom invitation.



Fenton Northwood Confusing 6 ½" plates with optic rays.

#### Page 2 – Similar Rays and Ribs



#### Page 3 – More Rays, Ribs and Rings



DIAMOND Adams Rib, Concentric Rings



### FENTON Melon Rib, Concentric Rings, Rays



### Page 4 – Wide Panels









## IMPERIAL











### Page 5 – FENTON





## **Diamond Optic**









Acid Etched

#### Page 6 – IMPERIAL



# Swirl Optic

# Floral & Optic





Wheel Cut

### Page 7 -- U.S. Glass #310 Line









#### Page 8 – In-Line Painted Decoration



### Fenton Cobalt Crest



**U.S. Glass Green Crest** 



Lancaster





U.S. Glass Pomona

### Page 9 – Unusual Painted Decoration







## all Northwood #631



# Page 10 – Late Period Fenton