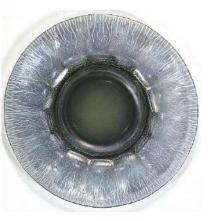

#### STRETCH OUT DISCUSSION

## **STRETCH GLASS PLATES** Shapes, Sizes, Designs and Colors

will be the topic of our *Stretch Out* Discussion on <u>Thursday, October 8, 2020</u>

at 8 pm Eastern, 7 Central, 6 Mountain & 5 Pacific Time. All are welcome to join this Zoom meeting. Non-members can email <u>info@stretchglasssociety.org</u> to receive the Zoom invitation.



Fenton Northwood Confusing 6 ½" plates with optic rays.

#### Page 2 – Similar Rays and Ribs



#### Page 3 – More Rays, Ribs and Rings



DIAMOND Adams Rib, Concentric Rings



### FENTON Melon Rib, Concentric Rings, Rays



### Page 4 – Wide Panels









## IMPERIAL











### Page 5 – FENTON





## **Diamond Optic**









Acid Etched

#### Page 6 – IMPERIAL



# Swirl Optic

# Floral & Optic





Wheel Cut

### Page 7 -- U.S. Glass #310 Line









#### Page 8 – In-Line Painted Decoration



### Fenton Cobalt Crest



**U.S. Glass Green Crest** 



Lancaster





U.S. Glass Pomona

### Page 9 – Unusual Painted Decoration







## all Northwood #631



# Page 10 – Late Period Fenton