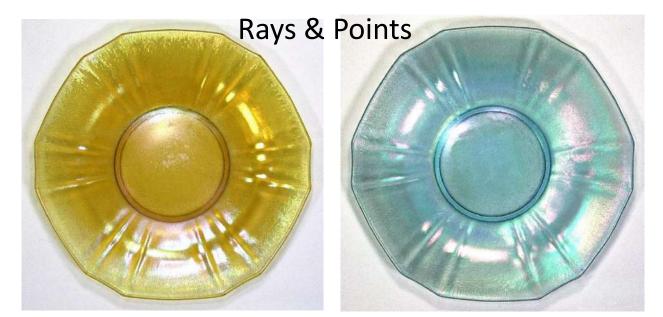

ETCH GLASS PLATES** Shapes, Sizes, Designs and Colors

will be the topic of our *Stretch Out* Discussion on <u>Thursday, October 8, 2020</u>

at 8 pm Eastern, 7 Central, 6 Mountain & 5 Pacific Time. All are welcome to join this Zoom meeting. Non-members can email <u>info@stretchglasssociety.org</u> to receive the Zoom invitation.



Fenton Northwood Confusing 6 ½" plates with optic rays.

#### Page 2 – Similar Rays and Ribs



#### Page 3 – More Rays, Ribs and Rings



DIAMOND Adams Rib, Concentric Rings



### FENTON Melon Rib, Concentric Rings, Rays



### Page 4 – Wide Panels









## IMPERIAL











### Page 5 – FENTON





## **Diamond Optic**









Acid Etched

#### Page 6 – IMPERIAL



# Swirl Optic

# Floral & Optic





Wheel Cut

### Page 7 -- U.S. Glass #310 Line









#### Page 8 – In-Line Painted Decoration



### Fenton Cobalt Crest



**U.S. Glass Green Crest** 



Lancaster





U.S. Glass Pomona

### Page 9 – Unusual Painted Decoration







## all Northwood #631



# Page 10 – Late Period Fenton