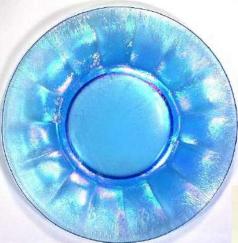

#### STRETCH OUT DISCUSSION

## **STRETCH GLASS PLATES** Shapes, Sizes, Designs and Colors

will be the topic of our *Stretch Out* Discussion on <u>Thursday, October 8, 2020</u>

at 8 pm Eastern, 7 Central, 6 Mountain & 5 Pacific Time. All are welcome to join this Zoom meeting. Non-members can email <u>info@stretchglasssociety.org</u> to receive the Zoom invitation.



Fenton Northwood Confusing 6 ½" plates with optic rays.

#### Page 2 – Similar Rays and Ribs



#### Page 3 – More Rays, Ribs and Rings



DIAMOND Adams Rib, Concentric Rings



### FENTON Melon Rib, Concentric Rings, Rays



### Page 4 – Wide Panels









## IMPERIAL











### Page 5 – FENTON





## **Diamond Optic**









Acid Etched

#### Page 6 – IMPERIAL



# Swirl Optic

# Floral & Optic





Wheel Cut

### Page 7 -- U.S. Glass #310 Line









#### Page 8 – In-Line Painted Decoration



### Fenton Cobalt Crest



**U.S. Glass Green Crest** 



Lancaster





U.S. Glass Pomona

### Page 9 – Unusual Painted Decoration







## all Northwood #631



# Page 10 – Late Period Fenton