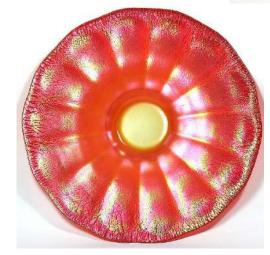

#### STRETCH OUT DISCUSSION

## **STRETCH GLASS PLATES** Shapes, Sizes, Designs and Colors

will be the topic of our *Stretch Out* Discussion on <u>Thursday, October 8, 2020</u>

at 8 pm Eastern, 7 Central, 6 Mountain & 5 Pacific Time. All are welcome to join this Zoom meeting. Non-members can email <u>info@stretchglasssociety.org</u> to receive the Zoom invitation.



Fenton Northwood Confusing 6 ½" plates with optic rays.

#### Page 2 – Similar Rays and Ribs



#### Page 3 – More Rays, Ribs and Rings



DIAMOND Adams Rib, Concentric Rings



### FENTON Melon Rib, Concentric Rings, Rays



### Page 4 – Wide Panels









## IMPERIAL











### Page 5 – FENTON





## **Diamond Optic**









Acid Etched

#### Page 6 – IMPERIAL



# Swirl Optic

# Floral & Optic





Wheel Cut

### Page 7 -- U.S. Glass #310 Line









#### Page 8 – In-Line Painted Decoration



### Fenton Cobalt Crest



**U.S. Glass Green Crest** 



Lancaster





U.S. Glass Pomona

### Page 9 – Unusual Painted Decoration







## all Northwood #631



# Page 10 – Late Period Fenton