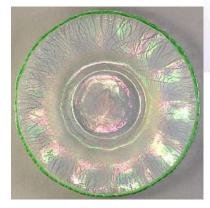

#### STRETCH OUT DISCUSSION

## **STRETCH GLASS PLATES** Shapes, Sizes, Designs and Colors

will be the topic of our *Stretch Out* Discussion on <u>Thursday, October 8, 2020</u>

at 8 pm Eastern, 7 Central, 6 Mountain & 5 Pacific Time. All are welcome to join this Zoom meeting. Non-members can email <u>info@stretchglasssociety.org</u> to receive the Zoom invitation.



Fenton Northwood Confusing 6 ½" plates with optic rays.

#### Page 2 – Similar Rays and Ribs



#### Page 3 – More Rays, Ribs and Rings



DIAMOND Adams Rib, Concentric Rings



### FENTON Melon Rib, Concentric Rings, Rays



### Page 4 – Wide Panels









## IMPERIAL











### Page 5 – FENTON





## **Diamond Optic**









Acid Etched

#### Page 6 – IMPERIAL



# Swirl Optic

# Floral & Optic





Wheel Cut

### Page 7 -- U.S. Glass #310 Line









#### Page 8 – In-Line Painted Decoration



### Fenton Cobalt Crest



**U.S. Glass Green Crest** 



Lancaster





U.S. Glass Pomona

### Page 9 – Unusual Painted Decoration







## all Northwood #631



# Page 10 – Late Period Fenton