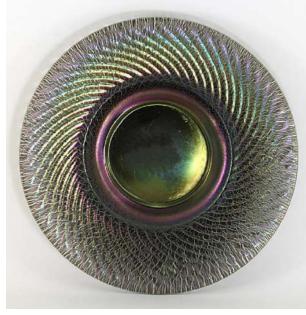

#### STRETCH OUT DISCUSSION

## **STRETCH GLASS PLATES** Shapes, Sizes, Designs and Colors

will be the topic of our *Stretch Out* Discussion on <u>Thursday, October 8, 2020</u>

at 8 pm Eastern, 7 Central, 6 Mountain & 5 Pacific Time. All are welcome to join this Zoom meeting. Non-members can email <u>info@stretchglasssociety.org</u> to receive the Zoom invitation.



Fenton Northwood Confusing 6 ½" plates with optic rays.

#### Page 2 – Similar Rays and Ribs



#### Page 3 – More Rays, Ribs and Rings



DIAMOND Adams Rib, Concentric Rings



### FENTON Melon Rib, Concentric Rings, Rays



### Page 4 – Wide Panels









## IMPERIAL











### Page 5 – FENTON





## **Diamond Optic**









Acid Etched

#### Page 6 – IMPERIAL



# Swirl Optic

# Floral & Optic





Wheel Cut

### Page 7 -- U.S. Glass #310 Line









#### Page 8 – In-Line Painted Decoration



### Fenton Cobalt Crest



**U.S. Glass Green Crest** 



Lancaster





U.S. Glass Pomona

### Page 9 – Unusual Painted Decoration







## all Northwood #631



# Page 10 – Late Period Fenton