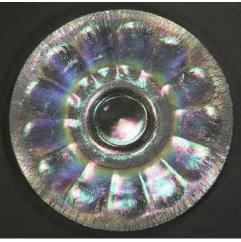

#### STRETCH OUT DISCUSSION

## **STRETCH GLASS PLATES** Shapes, Sizes, Designs and Colors

will be the topic of our *Stretch Out* Discussion on <u>Thursday, October 8, 2020</u>

at 8 pm Eastern, 7 Central, 6 Mountain & 5 Pacific Time. All are welcome to join this Zoom meeting. Non-members can email <u>info@stretchglasssociety.org</u> to receive the Zoom invitation.



Fenton Northwood Confusing 6 ½" plates with optic rays.

#### Page 2 – Similar Rays and Ribs



#### Page 3 – More Rays, Ribs and Rings



DIAMOND Adams Rib, Concentric Rings



### FENTON Melon Rib, Concentric Rings, Rays



### Page 4 – Wide Panels









## IMPERIAL











### Page 5 – FENTON





## **Diamond Optic**









Acid Etched

#### Page 6 – IMPERIAL



# Swirl Optic

# Floral & Optic





Wheel Cut

### Page 7 -- U.S. Glass #310 Line









#### Page 8 – In-Line Painted Decoration



### Fenton Cobalt Crest



**U.S. Glass Green Crest** 



Lancaster





U.S. Glass Pomona

### Page 9 – Unusual Painted Decoration







## all Northwood #631



# Page 10 – Late Period Fenton