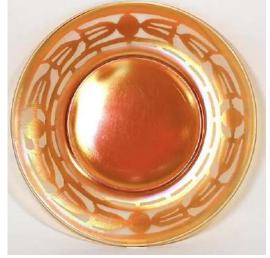

#### STRETCH OUT DISCUSSION

## **STRETCH GLASS PLATES** Shapes, Sizes, Designs and Colors

will be the topic of our *Stretch Out* Discussion on <u>Thursday, October 8, 2020</u>

at 8 pm Eastern, 7 Central, 6 Mountain & 5 Pacific Time. All are welcome to join this Zoom meeting. Non-members can email <u>info@stretchglasssociety.org</u> to receive the Zoom invitation.



Fenton Northwood Confusing 6 ½" plates with optic rays.

#### Page 2 – Similar Rays and Ribs



#### Page 3 – More Rays, Ribs and Rings



DIAMOND Adams Rib, Concentric Rings



### FENTON Melon Rib, Concentric Rings, Rays



### Page 4 – Wide Panels









## IMPERIAL











### Page 5 – FENTON





## **Diamond Optic**









Acid Etched

#### Page 6 – IMPERIAL



# Swirl Optic

# Floral & Optic





Wheel Cut

### Page 7 -- U.S. Glass #310 Line









#### Page 8 – In-Line Painted Decoration



### Fenton Cobalt Crest



**U.S. Glass Green Crest** 



Lancaster





U.S. Glass Pomona

### Page 9 – Unusual Painted Decoration







## all Northwood #631



# Page 10 – Late Period Fenton