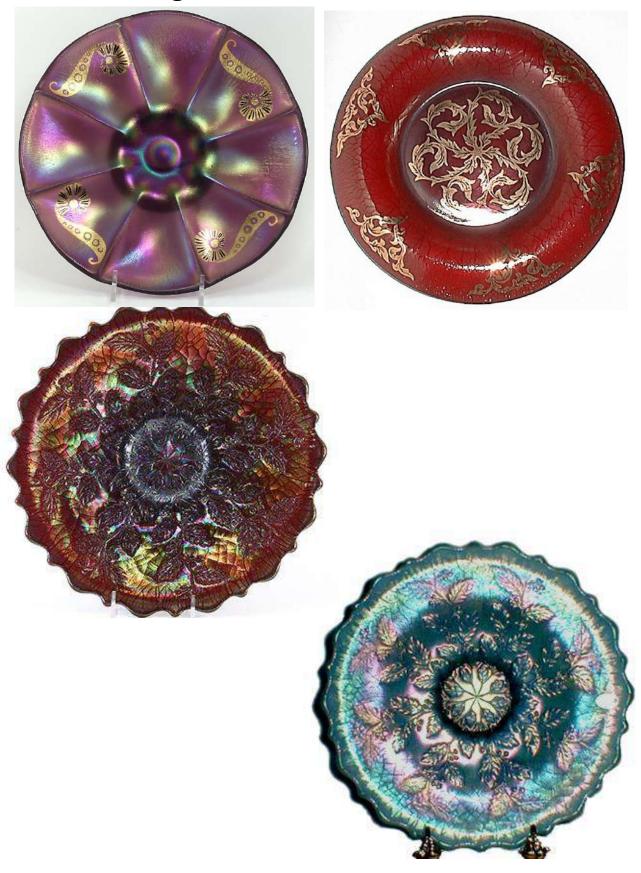

n-members can email <u>info@stretchglasssociety.org</u> to receive the Zoom invitation.



Fenton Northwood Confusing 6 ½" plates with optic rays.

#### Page 2 – Similar Rays and Ribs



#### Page 3 – More Rays, Ribs and Rings



DIAMOND Adams Rib, Concentric Rings



### FENTON Melon Rib, Concentric Rings, Rays



### Page 4 – Wide Panels









## IMPERIAL











### Page 5 – FENTON





## **Diamond Optic**









Acid Etched

#### Page 6 – IMPERIAL



# Swirl Optic

# Floral & Optic





Wheel Cut

### Page 7 -- U.S. Glass #310 Line









#### Page 8 – In-Line Painted Decoration



### Fenton Cobalt Crest



**U.S. Glass Green Crest** 



Lancaster





U.S. Glass Pomona

### Page 9 – Unusual Painted Decoration







## all Northwood #631



# Page 10 – Late Period Fenton