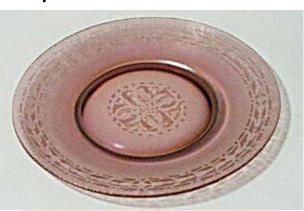

#### STRETCH OUT DISCUSSION

## **STRETCH GLASS PLATES** Shapes, Sizes, Designs and Colors

will be the topic of our *Stretch Out* Discussion on <u>Thursday, October 8, 2020</u>

at 8 pm Eastern, 7 Central, 6 Mountain & 5 Pacific Time. All are welcome to join this Zoom meeting. Non-members can email <u>info@stretchglasssociety.org</u> to receive the Zoom invitation.



Fenton Northwood Confusing 6 ½" plates with optic rays.

#### Page 2 – Similar Rays and Ribs



#### Page 3 – More Rays, Ribs and Rings



DIAMOND Adams Rib, Concentric Rings



### FENTON Melon Rib, Concentric Rings, Rays



### Page 4 – Wide Panels









## IMPERIAL











### Page 5 – FENTON





## **Diamond Optic**









Acid Etched

#### Page 6 – IMPERIAL



# Swirl Optic

# Floral & Optic





Wheel Cut

### Page 7 -- U.S. Glass #310 Line









#### Page 8 – In-Line Painted Decoration



### Fenton Cobalt Crest



**U.S. Glass Green Crest** 



Lancaster





U.S. Glass Pomona

### Page 9 – Unusual Painted Decoration







## all Northwood #631



# Page 10 – Late Period Fenton