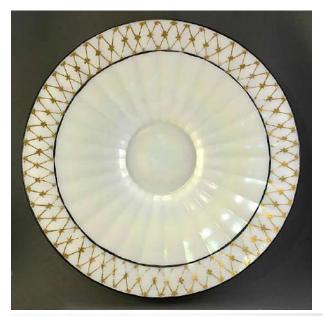

& 5 Pacific Time. All are welcome to join this Zoom meeting. Non-members can email <u>info@stretchglasssociety.org</u> to receive the Zoom invitation.



Fenton Northwood Confusing 6 ½" plates with optic rays.

#### Page 2 – Similar Rays and Ribs



#### Page 3 – More Rays, Ribs and Rings



DIAMOND Adams Rib, Concentric Rings



### FENTON Melon Rib, Concentric Rings, Rays



### Page 4 – Wide Panels









## IMPERIAL











### Page 5 – FENTON





## **Diamond Optic**









Acid Etched

#### Page 6 – IMPERIAL



# Swirl Optic

# Floral & Optic





Wheel Cut

### Page 7 -- U.S. Glass #310 Line









#### Page 8 – In-Line Painted Decoration



### Fenton Cobalt Crest



**U.S. Glass Green Crest** 



Lancaster





U.S. Glass Pomona

### Page 9 – Unusual Painted Decoration







## all Northwood #631



# Page 10 – Late Period Fenton