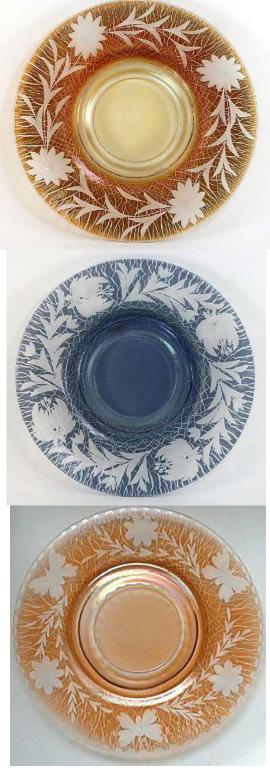

#### STRETCH OUT DISCUSSION

## **STRETCH GLASS PLATES** Shapes, Sizes, Designs and Colors

will be the topic of our *Stretch Out* Discussion on <u>Thursday, October 8, 2020</u>

at 8 pm Eastern, 7 Central, 6 Mountain & 5 Pacific Time. All are welcome to join this Zoom meeting. Non-members can email <u>info@stretchglasssociety.org</u> to receive the Zoom invitation.



Fenton Northwood Confusing 6 ½" plates with optic rays.

#### Page 2 – Similar Rays and Ribs



#### Page 3 – More Rays, Ribs and Rings



DIAMOND Adams Rib, Concentric Rings



### FENTON Melon Rib, Concentric Rings, Rays



### Page 4 – Wide Panels









## IMPERIAL











### Page 5 – FENTON





## **Diamond Optic**









Acid Etched

#### Page 6 – IMPERIAL



# Swirl Optic

# Floral & Optic





Wheel Cut

### Page 7 -- U.S. Glass #310 Line









#### Page 8 – In-Line Painted Decoration



### Fenton Cobalt Crest



**U.S. Glass Green Crest** 



Lancaster





U.S. Glass Pomona

### Page 9 – Unusual Painted Decoration







## all Northwood #631



# Page 10 – Late Period Fenton