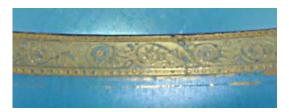

#### Page 1 – types of enamel decoration

Gold on etching or glue chip.

Gold and black enamel on upper surface.

Floral, deco or ring enamel on outside.