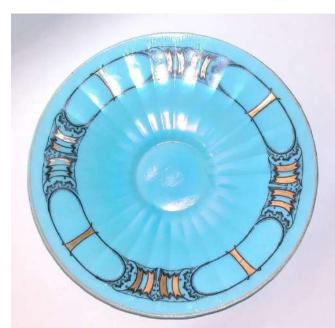

#### Page 1 – types of enamel decoration

Gold on etching or glue chip.

Gold and black enamel on upper surface.

Floral, deco or ring enamel on outside.