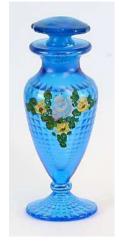

#### Page 1 – types of enamel decoration

Gold on etching or glue chip.

Gold and black enamel on upper surface.

Floral, deco or ring enamel on outside.