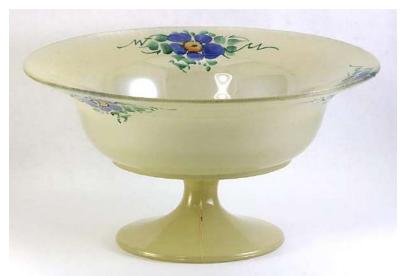

#### **Overall Enameled Pieces of Stretch Glass**

will be the topic of our *Stretch Out* Discussion on **Thursday, November 10, 2022** 

at 8 pm Eastern, 7 Central, 6 Mountain & 5 Pacific Time.

All are welcome to join this Zoom meeting.

Non-members can email info@stretchglasssociety.org



#### Page 1 – types of enamel decoration



Gold on etching or glue chip.







Gold and black enamel on upper surface.





Floral, deco or ring enamel on outside.



# Page 2 – Overall – Lancaster Ruby Lustre













## Page 3 – Overall – Lancaster White Lustre















## Page 4 – Overall – Lancaster Green Lustre











### Page 5 – Overall - U. S. Glass Pomona (yellow)













### Page 6 – Overall - U. S. Glass Pomona (purple)











### Page 7 – Overall - U. S. Glass Cumula



# Page 8 – Overall – U.S. Glass Unidentified/Experimental







Other Unknowns