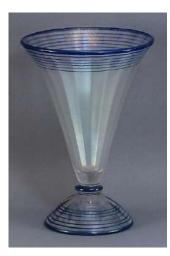

#### Page 1 – types of enamel decoration

Gold on etching or glue chip.

Gold and black enamel on upper surface.

Floral, deco or ring enamel on outside.