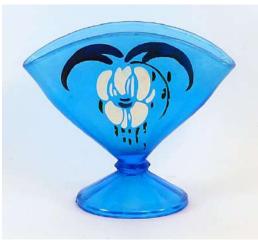

#### Page 1 – types of enamel decoration

Gold on etching or glue chip.

Gold and black enamel on upper surface.

Floral, deco or ring enamel on outside.