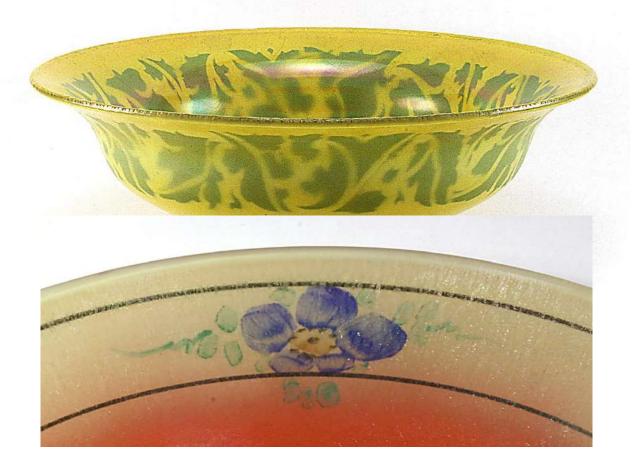

#### Page 1 – types of enamel decoration

Gold on etching or glue chip.

Gold and black enamel on upper surface.

Floral, deco or ring enamel on outside.

### Page 5 – Overall - U. S. Glass Pomona (yellow)