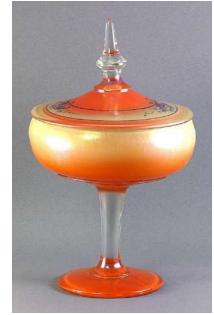

#### Page 1 – types of enamel decoration

Gold on etching or glue chip.

Gold and black enamel on upper surface.

Floral, deco or ring enamel on outside.