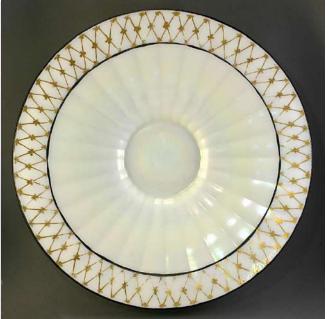

#### Page 1 – types of enamel decoration

Gold on etching or glue chip.

Gold and black enamel on upper surface.

Floral, deco or ring enamel on outside.