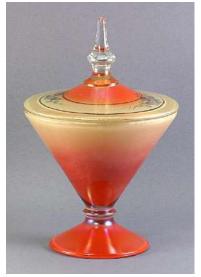

#### Page 1 – types of enamel decoration

Gold on etching or glue chip.

Gold and black enamel on upper surface.

Floral, deco or ring enamel on outside.