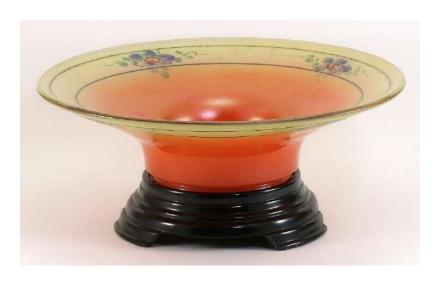

#### Page 1 – types of enamel decoration

Gold on etching or glue chip.

Gold and black enamel on upper surface.

Floral, deco or ring enamel on outside.