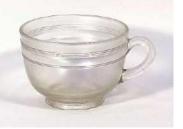

### Page 2 – Diamond Adam's Rib

**Fenton** 

Tea Cups & Saucers (regular and diamond optic).

Lincoln Inn cup.

Punch cup.