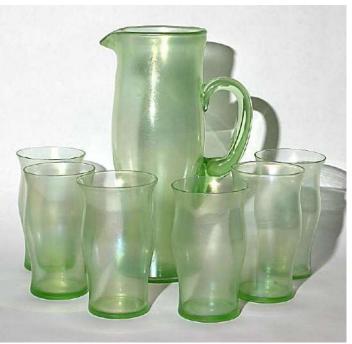

#### Page 3 – Fenton, cont'd

Guest Set (#200).

#220 Pitcher & Tumbler Set.

"Barrel" Pitcher & Tumblers.

"Rings" Pitcher & Tumbler.

#222 Pitcher & Tumbler Set.