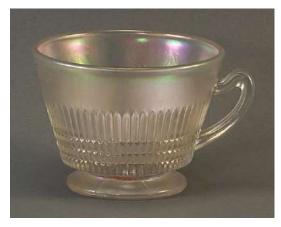

### Page 2 – Diamond Adam's Rib

**Fenton** 

Tea Cups & Saucers (regular and diamond optic).

Lincoln Inn cup.

Punch cup.