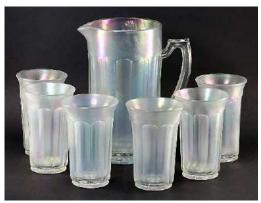

#### Page 1 – Diamond Glassware

Handled mug.

"Rings" cup.

"Pastel Panels" pitcher and tumbler set.

Stemmed goblets.

Tall pitcher and "corset" tumbler set.

Jug-shaped & pinched pitcher and short "corset" tumbler set.