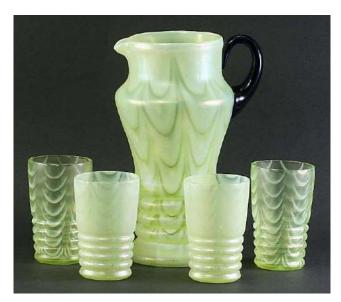

#### Page 1 – Diamond Glassware

Handled mug.

"Rings" cup.

"Pastel Panels" pitcher and tumbler set.

Stemmed goblets.

Tall pitcher and "corset" tumbler set.

Jug-shaped & pinched pitcher and short "corset" tumbler set.