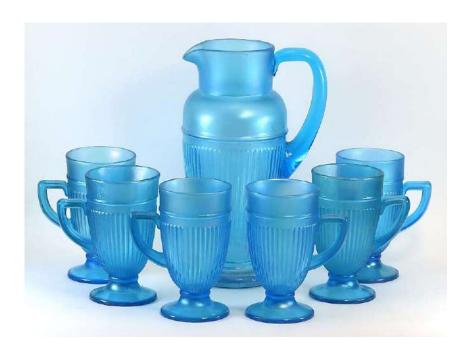

#### Page 3 – Fenton, cont'd

Guest Set (#200).

#220 Pitcher & Tumbler Set.

"Barrel" Pitcher & Tumblers.

"Rings" Pitcher & Tumbler.

#222 Pitcher & Tumbler Set.