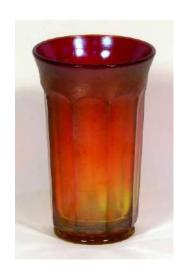

#### Page 1 – Diamond Glassware

Handled mug.

"Rings" cup.

"Pastel Panels" pitcher and tumbler set.

Stemmed goblets.

Tall pitcher and "corset" tumbler set.

Jug-shaped & pinched pitcher and short "corset" tumbler set.