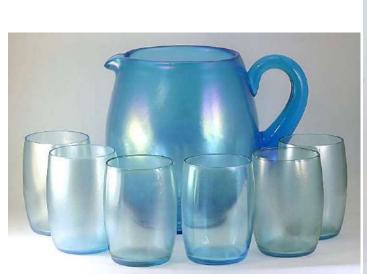

#### Page 3 – Fenton, cont'd

Guest Set (#200).

#220 Pitcher & Tumbler Set.

"Barrel" Pitcher & Tumblers.

"Rings" Pitcher & Tumbler.

#222 Pitcher & Tumbler Set.