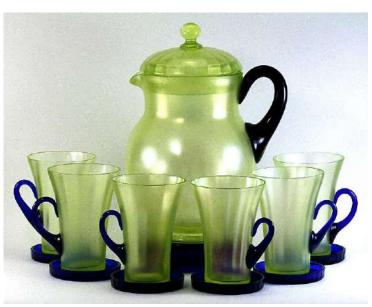

#### Diamond Optic, Diamond Quilted & Quilted Optic?

#559 Guest Sets.

#688 Mug.