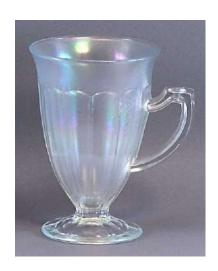

#### Page 1 – Diamond Glassware

Handled mug.

"Rings" cup.

"Pastel Panels" pitcher and tumbler set.

Stemmed goblets.

Tall pitcher and "corset" tumbler set.

Jug-shaped & pinched pitcher and short "corset" tumbler set.