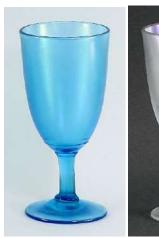

#### Page 1 – Diamond Glassware

Handled mug.

"Rings" cup.

"Pastel Panels" pitcher and tumbler set.

Stemmed goblets.

Tall pitcher and "corset" tumbler set.

Jug-shaped & pinched pitcher and short "corset" tumbler set.