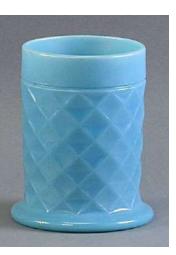

#### Page 1 – Diamond Glassware

Handled mug.

"Rings" cup.

"Pastel Panels" pitcher and tumbler set.

Stemmed goblets.

Tall pitcher and "corset" tumbler set.

Jug-shaped & pinched pitcher and short "corset" tumbler set.