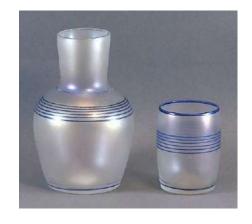

#### Page 4 – Fenton, cont'd

#215 Juice Pitcher & Tumbler.

#1502 Goblets (footed & stemmed).

Small "Rings" Pitcher & Tumblers.

Wide-base Pitcher & Tumbler set.

Night sets (ring base, ring base-diamond optic, regular #401).