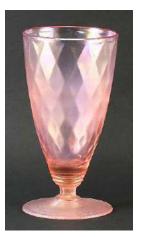

#### Page 1 – Diamond Glassware

Handled mug.

"Rings" cup.

"Pastel Panels" pitcher and tumbler set.

Stemmed goblets.

Tall pitcher and "corset" tumbler set.

Jug-shaped & pinched pitcher and short "corset" tumbler set.