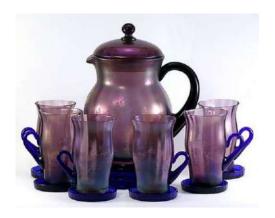

#### Page 3 – Fenton, cont'd

Guest Set (#200).

#220 Pitcher & Tumbler Set.

"Barrel" Pitcher & Tumblers.

"Rings" Pitcher & Tumbler.

#222 Pitcher & Tumbler Set.