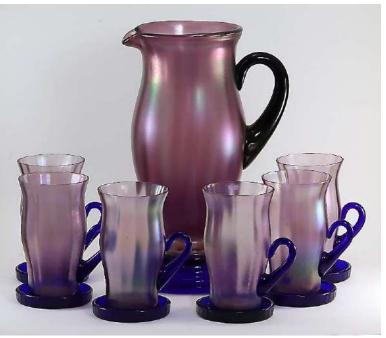

#### Page 3 – Fenton, cont'd

Guest Set (#200).

#220 Pitcher & Tumbler Set.

"Barrel" Pitcher & Tumblers.

"Rings" Pitcher & Tumbler.

#222 Pitcher & Tumbler Set.