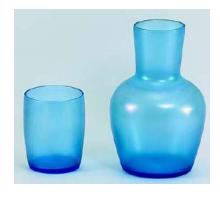

#### Page 1 – Diamond Glassware

Handled mug.

"Rings" cup.

"Pastel Panels" pitcher and tumbler set.

Stemmed goblets.

Tall pitcher and "corset" tumbler set.

Jug-shaped & pinched pitcher and short "corset" tumbler set.