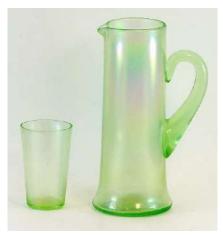

#### Page 1 – Diamond Glassware

Handled mug.

"Rings" cup.

"Pastel Panels" pitcher and tumbler set.

Stemmed goblets.

Tall pitcher and "corset" tumbler set.

Jug-shaped & pinched pitcher and short "corset" tumbler set.