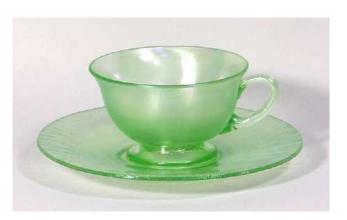

### Page 2 – Diamond Adam's Rib

**Fenton** 

Tea Cups & Saucers (regular and diamond optic).

Lincoln Inn cup.

Punch cup.