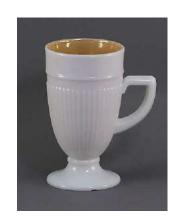

#### Page 1 – Diamond Glassware

Handled mug.

"Rings" cup.

"Pastel Panels" pitcher and tumbler set.

Stemmed goblets.

Tall pitcher and "corset" tumbler set.

Jug-shaped & pinched pitcher and short "corset" tumbler set.