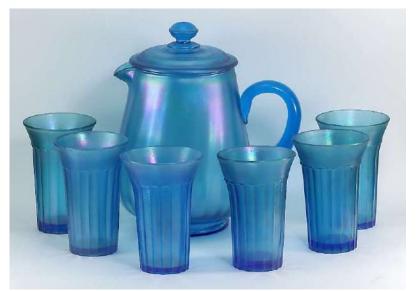

#### Page 3 – Fenton, cont'd

Guest Set (#200).

#220 Pitcher & Tumbler Set.

"Barrel" Pitcher & Tumblers.

"Rings" Pitcher & Tumbler.

#222 Pitcher & Tumbler Set.