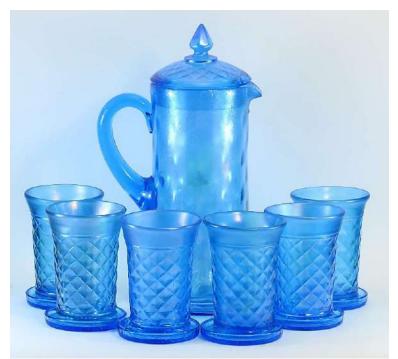

#### Diamond Optic, Diamond Quilted & Quilted Optic?

#559 Guest Sets.

#688 Mug.