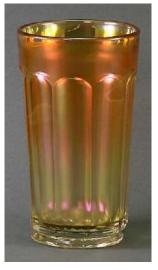

#### Page 1 – Diamond Glassware

Handled mug.

"Rings" cup.

"Pastel Panels" pitcher and tumbler set.

Stemmed goblets.

Tall pitcher and "corset" tumbler set.

Jug-shaped & pinched pitcher and short "corset" tumbler set.