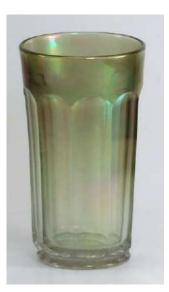

#### Page 1 – Diamond Glassware

Handled mug.

"Rings" cup.

"Pastel Panels" pitcher and tumbler set.

Stemmed goblets.

Tall pitcher and "corset" tumbler set.

Jug-shaped & pinched pitcher and short "corset" tumbler set.