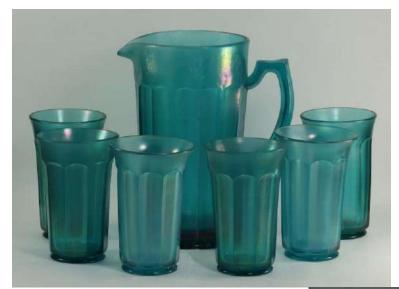

#### Page 3 – Fenton, cont'd

Guest Set (#200).

#220 Pitcher & Tumbler Set.

"Barrel" Pitcher & Tumblers.

"Rings" Pitcher & Tumbler.

#222 Pitcher & Tumbler Set.