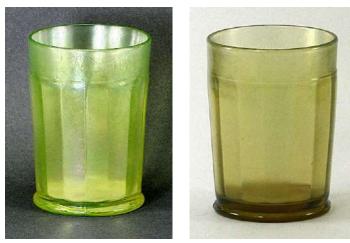

Jug-shaped & pinched pitcher and short "corset" tumbler set.

### Page 2 – Diamond Adam's Rib





**Fenton** 





Tea Cups & Saucers (regular and diamond optic).



Lincoln Inn cup.



Punch cup.

#### Page 3 – Fenton, cont'd





Guest Set (#200).



#220 Pitcher & Tumbler Set.



"Barrel" Pitcher & Tumblers.



"Rings" Pitcher & Tumbler.



#222 Pitcher & Tumbler Set.

#### Page 4 – Fenton, cont'd



#215 Juice Pitcher & Tumbler.



#1502 Goblets (footed & stemmed).



Small "Rings" Pitcher & Tumblers.



Wide-base Pitcher & Tumbler set.







Night sets (ring base, ring base-diamond optic, regular #401).

## Page 5 – Imperial

"600" Pitcher & Tumblers.













#600 Mug.



## Page 6 – Northwood

#### Diamond Optic, Diamond Quilted & Quilted Optic?









#559 Guest Sets.







#688 Mug.