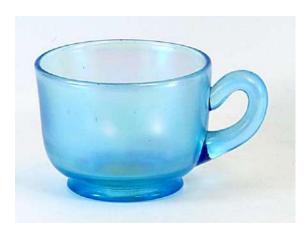

### Page 2 – Diamond Adam's Rib

**Fenton** 

Tea Cups & Saucers (regular and diamond optic).

Lincoln Inn cup.

Punch cup.