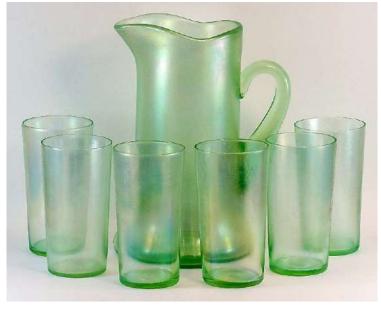

#### Page 1 – Diamond Glassware

Handled mug.

"Rings" cup.

"Pastel Panels" pitcher and tumbler set.

Stemmed goblets.

Tall pitcher and "corset" tumbler set.

Jug-shaped & pinched pitcher and short "corset" tumbler set.