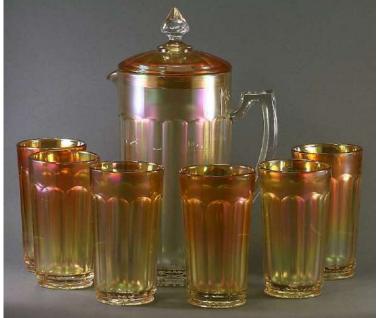

#### Page 1 – Diamond Glassware

Handled mug.

"Rings" cup.

"Pastel Panels" pitcher and tumbler set.

Stemmed goblets.

Tall pitcher and "corset" tumbler set.

Jug-shaped & pinched pitcher and short "corset" tumbler set.