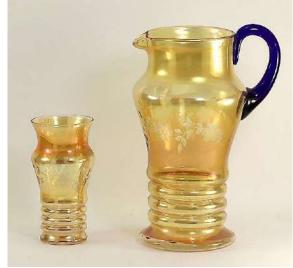

Zoom meeting & show your glass!

Non-members can email <a href="mailto:info@stretchglasssociety.org">info@stretchglasssociety.org</a>

to receive the Zoom invitation.

Photos of Beverage Sets and Drinking Vessels will be available on our web site, stretchglasssociety.org, one week before the meeting.









#### Page 1 – Diamond Glassware



Handled mug.

"Rings" cup.



"Pastel Panels" pitcher and tumbler set.





Stemmed goblets.



Tall pitcher and "corset" tumbler set.



Jug-shaped & pinched pitcher and short "corset" tumbler set.

### Page 2 – Diamond Adam's Rib





**Fenton** 





Tea Cups & Saucers (regular and diamond optic).



Lincoln Inn cup.



Punch cup.

#### Page 3 – Fenton, cont'd





Guest Set (#200).



#220 Pitcher & Tumbler Set.



"Barrel" Pitcher & Tumblers.



"Rings" Pitcher & Tumbler.



#222 Pitcher & Tumbler Set.

#### Page 4 – Fenton, cont'd



#215 Juice Pitcher & Tumbler.



#1502 Goblets (footed & stemmed).



Small "Rings" Pitcher & Tumblers.



Wide-base Pitcher & Tumbler set.







Night sets (ring base, ring base-diamond optic, regular #401).

## Page 5 – Imperial

"600" Pitcher & Tumblers.













#600 Mug.



## Page 6 – Northwood

#### Diamond Optic, Diamond Quilted & Quilted Optic?









#559 Guest Sets.







#688 Mug.