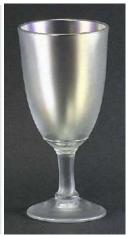

#### Page 1 – Diamond Glassware

Handled mug.

"Rings" cup.

"Pastel Panels" pitcher and tumbler set.

Stemmed goblets.

Tall pitcher and "corset" tumbler set.

Jug-shaped & pinched pitcher and short "corset" tumbler set.