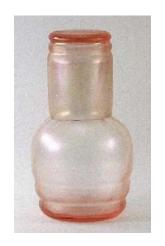

#### Page 4 – Fenton, cont'd

#215 Juice Pitcher & Tumbler.

#1502 Goblets (footed & stemmed).

Small "Rings" Pitcher & Tumblers.

Wide-base Pitcher & Tumbler set.

Night sets (ring base, ring base-diamond optic, regular #401).