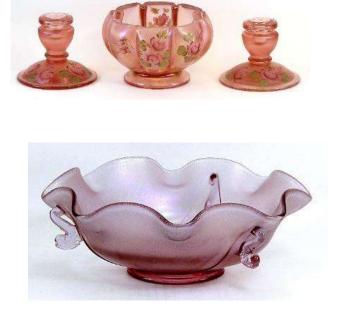

## Dusty Rose Stretch (1994)

#C13364 (CV052DL) Candleholders, dolphin (QVC 1994)

#C13363 (CV051DL) Bowl, 3-dolphin, 6 crimped (QVC 1994)