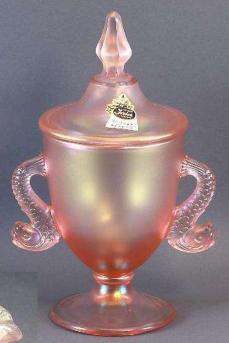

#### Page 3 – Velva Rose (cont'd)

#9101VR Lamp, poppy

#9056VR Bud Vase

#9455VR Vase, paneled handkerchief

Toothpick, square crimped

#7536VR Basket, melon rib, square

#8431VR Comport, footed, lily pad

#7580VR Candy, dolphinhandled