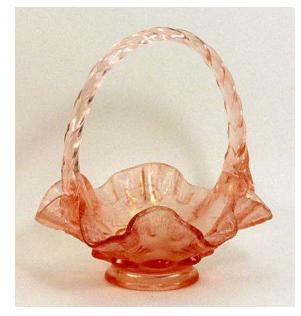

## Page 6 – Sunset Stretch (2002-2003)

A true pink like Velva Rose, but with a different formula.

#2919SW Basket, paneled grape

#4801SW Epergne, diamond lace

#9499 Logo, oval

#4601SW 14-piece Punch Bowl Set, paneled grape (#4642 SX punch cups)