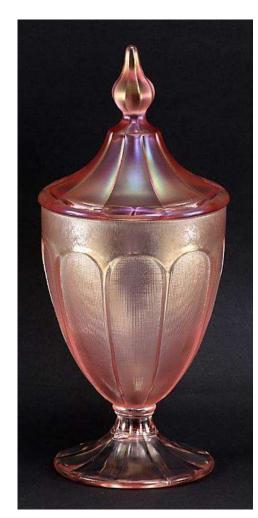

#### Page 1 – Velva Rose (1980-1982)

#8250VR Rose Bowl, Mini

#9134VR Basket, Butterfly & Berry

**Comport, Persian Medallion, crimped** 

#9488VR Candy Box, paneled.

**#7527VR Comport, footed** 

Toothpick, hobnail