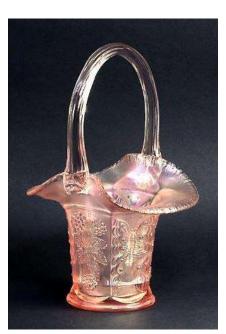

#### Page 1 – Velva Rose (1980-1982)

#8250VR Rose Bowl, Mini

#9134VR Basket, Butterfly & Berry

**Comport, Persian Medallion, crimped** 

#9488VR Candy Box, paneled.

**#7527VR Comport, footed** 

Toothpick, hobnail