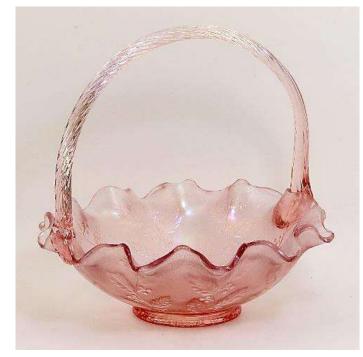

#### Page 1 – Velva Rose (1980-1982)

#8250VR Rose Bowl, Mini

#9134VR Basket, Butterfly & Berry

**Comport, Persian Medallion, crimped** 

#9488VR Candy Box, paneled.

**#7527VR Comport, footed** 

Toothpick, hobnail