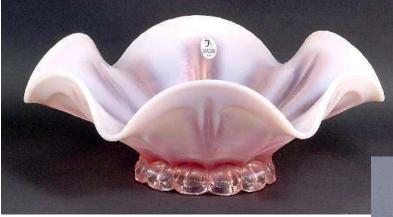

## Page 6 – Sunset Stretch (2002-2003)

A true pink like Velva Rose, but with a different formula.

#2919SW Basket, paneled grape

#4801SW Epergne, diamond lace

#9499 Logo, oval

#4601SW 14-piece Punch Bowl Set, paneled grape (#4642 SX punch cups)