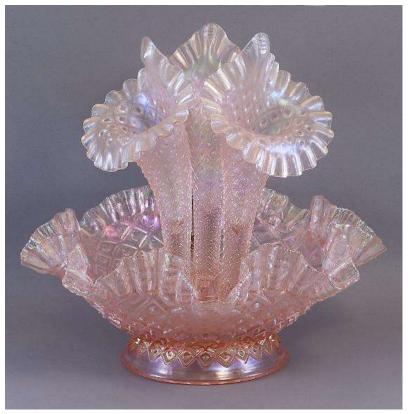

## Page 6 – Sunset Stretch (2002-2003)

A true pink like Velva Rose, but with a different formula.

#2919SW Basket, paneled grape

#4801SW Epergne, diamond lace

#9499 Logo, oval

#4601SW 14-piece Punch Bowl Set, paneled grape (#4642 SX punch cups)

## Page 7 – Sunset Stretch (cont'd)

#7278SW Bell, Petite Beauty

#1168 Vase, diamond optic decorated

#6532SW Basket, Daffodils

#6539SW Basket, shell crimped.

#4810 Vase, Flip, diamond optic, 6 crimp

Mimi basket, diamond optic, ebony crest.