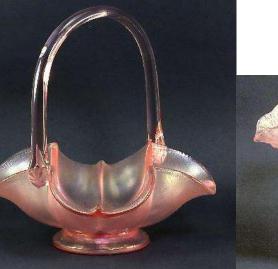

#### Page 1 – Velva Rose (1980-1982)

#8250VR Rose Bowl, Mini

#9134VR Basket, Butterfly & Berry

**Comport, Persian Medallion, crimped** 

#9488VR Candy Box, paneled.

**#7527VR Comport, footed** 

Toothpick, hobnail