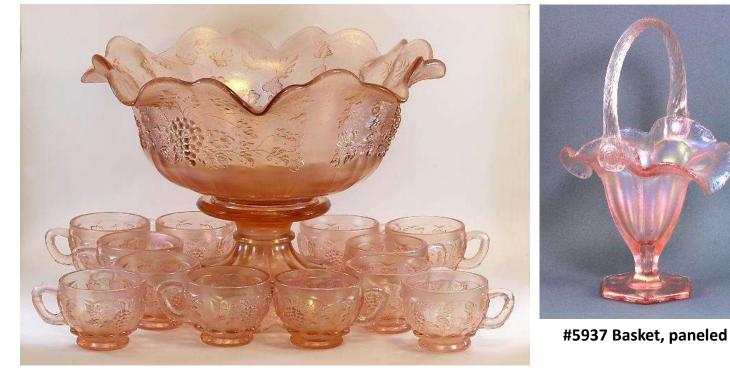

## Page 6 – Sunset Stretch (2002-2003)

A true pink like Velva Rose, but with a different formula.

#2919SW Basket, paneled grape

#4801SW Epergne, diamond lace

#9499 Logo, oval

#4601SW 14-piece Punch Bowl Set, paneled grape (#4642 SX punch cups)

## Page 7 – Sunset Stretch (cont'd)

#7278SW Bell, Petite Beauty

#1168 Vase, diamond optic decorated

#6532SW Basket, Daffodils

#6539SW Basket, shell crimped.

#4810 Vase, Flip, diamond optic, 6 crimp

Mimi basket, diamond optic, ebony crest.