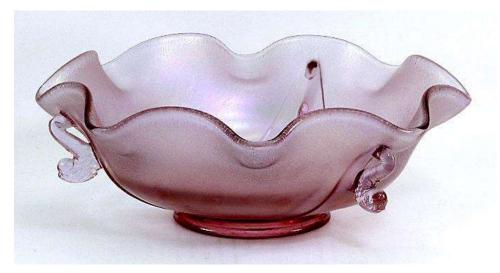

## Dusty Rose Stretch (1994)

#C13364 (CV052DL) Candleholders, dolphin (QVC 1994)

#C13363 (CV051DL) Bowl, 3-dolphin, 6 crimped (QVC 1994)