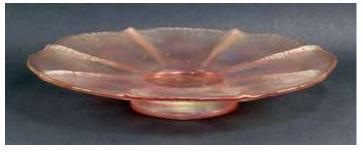

## Page 6 – Sunset Stretch (2002-2003)

A true pink like Velva Rose, but with a different formula.

#2919SW Basket, paneled grape

#4801SW Epergne, diamond lace

#9499 Logo, oval

#4601SW 14-piece Punch Bowl Set, paneled grape (#4642 SX punch cups)