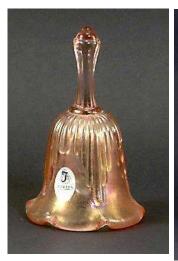

## Page 7 – Sunset Stretch (cont'd)

#7278SW Bell, Petite Beauty

#1168 Vase, diamond optic decorated

#6532SW Basket, Daffodils

#6539SW Basket, shell crimped.

#4810 Vase, Flip, diamond optic, 6 crimp

Mimi basket, diamond optic, ebony crest.