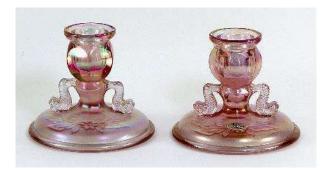

## Dusty Rose Stretch (1994)

#C13364 (CV052DL) Candleholders, dolphin (QVC 1994)

#C13363 (CV051DL) Bowl, 3-dolphin, 6 crimped (QVC 1994)