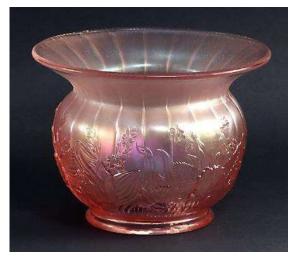

#### Page 3 – Velva Rose (cont'd)

#9101VR Lamp, poppy

#9056VR Bud Vase

#9455VR Vase, paneled handkerchief

Toothpick, square crimped

#7536VR Basket, melon rib, square

#8431VR Comport, footed, lily pad

#7580VR Candy, dolphinhandled

### Page 2 – Velva Rose (cont'd)

#9423VR, Vase, floral bouquet

**#7405VR Epergne, 5 piece** 

#9066VR Bell, Whitton

#9453 Bud Vase, Faberge

#7562VR Bell, star crimp

#9248VR Bowl, roses