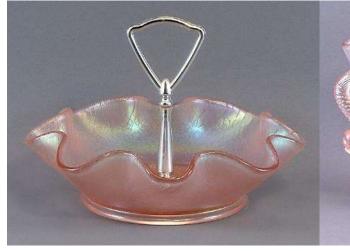

## Dusty Rose Stretch (1994)

#C13364 (CV052DL) Candleholders, dolphin (QVC 1994)

#C13363 (CV051DL) Bowl, 3-dolphin, 6 crimped (QVC 1994)