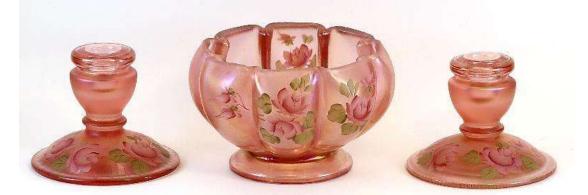

## Dusty Rose Stretch (1994)

#C13364 (CV052DL) Candleholders, dolphin (QVC 1994)

#C13363 (CV051DL) Bowl, 3-dolphin, 6 crimped (QVC 1994)