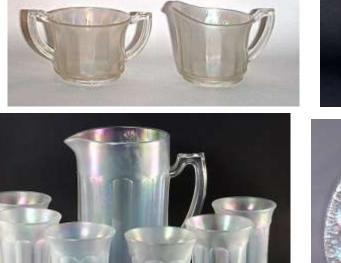

Show Us Your White, Crystal, Pearl & Persian Pearl Stretch Glass will be the topic of our Stretch Out Discussion on <a href="https://doi.org/10.2024">Thursday, January 11, 2024</a>

at 8 pm Eastern, 7 Central, 6 Mountain & 5 Pacific Time.

All are welcome to join this Zoom meeting.

Non-members can email <a href="mailto:info@stretchglasssociety.org">info@stretchglasssociety.org</a>
to receive the Zoom invitation.









#### Diamond - Pearl













#### Fenton – Persian Pearl













## Fenton – Persian Pearl,

continued















# Fenton –Persian Pearl, continued











## Fenton – French Opalescent











## Imperial – Pearl Venetian















# Imperial – Pearl White



## Imperial – Iris Ice













#### Jeannette - White







#### Lancaster – White Lustre



#### Lancaster – Iris Ice















#### Northwood - Pearl















#### Northwood – Pearl, continued



# Northwood – Opaque White



# U. S. Glass - Crystal















## U. S. Glass – Crystal, continued



#### Vineland – Pearl