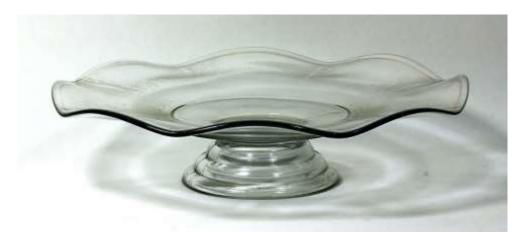

Show Us Your White, Crystal, Pearl & Persian Pearl Stretch Glass will be the topic of our Stretch Out Discussion on <a href="https://doi.org/10.2024">Thursday, January 11, 2024</a>

at 8 pm Eastern, 7 Central, 6 Mountain & 5 Pacific Time.

All are welcome to join this Zoom meeting.

Non-members can email <a href="mailto:info@stretchglasssociety.org">info@stretchglasssociety.org</a>
to receive the Zoom invitation.









#### Diamond - Pearl













#### Fenton – Persian Pearl













## Fenton – Persian Pearl,

continued















# Fenton –Persian Pearl, continued











## Fenton – French Opalescent











## Imperial – Pearl Venetian















# Imperial – Pearl White



## Imperial – Iris Ice













#### Jeannette - White







#### Lancaster – White Lustre



#### Lancaster – Iris Ice















#### Northwood - Pearl















#### Northwood – Pearl, continued



# Northwood – Opaque White



# U. S. Glass - Crystal















## U. S. Glass – Crystal, continued



#### Vineland – Pearl