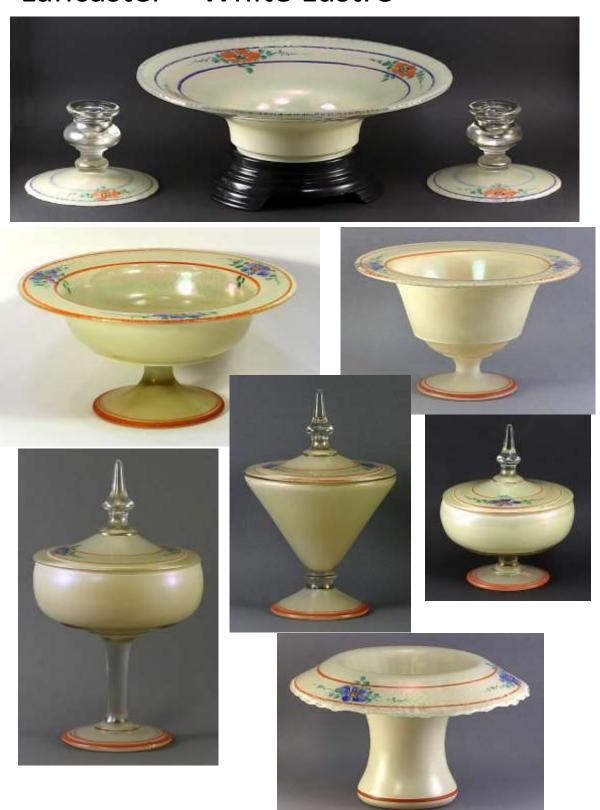

ur White, Crystal, Pearl & Persian Pearl Stretch Glass will be the topic of our Stretch Out Discussion on <a href="https://doi.org/10.2024">Thursday, January 11, 2024</a>

at 8 pm Eastern, 7 Central, 6 Mountain & 5 Pacific Time.

All are welcome to join this Zoom meeting.

Non-members can email <a href="mailto:info@stretchglasssociety.org">info@stretchglasssociety.org</a>
to receive the Zoom invitation.









#### Diamond - Pearl













#### Fenton – Persian Pearl













## Fenton – Persian Pearl,

continued















# Fenton –Persian Pearl, continued











## Fenton – French Opalescent











## Imperial – Pearl Venetian















# Imperial – Pearl White



## Imperial – Iris Ice













#### Jeannette - White







#### Lancaster – White Lustre



#### Lancaster – Iris Ice















#### Northwood - Pearl















#### Northwood – Pearl, continued



# Northwood – Opaque White



# U. S. Glass - Crystal















## U. S. Glass – Crystal, continued



#### Vineland – Pearl