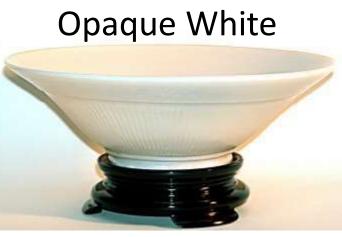

Show Us Your White, Crystal, Pearl & Persian Pearl Stretch Glass will be the topic of our Stretch Out Discussion on <a href="https://doi.org/10.2024">Thursday, January 11, 2024</a>

at 8 pm Eastern, 7 Central, 6 Mountain & 5 Pacific Time.

All are welcome to join this Zoom meeting.

Non-members can email <a href="mailto:info@stretchglasssociety.org">info@stretchglasssociety.org</a>
to receive the Zoom invitation.









#### Diamond - Pearl













#### Fenton – Persian Pearl













## Fenton – Persian Pearl,

continued















# Fenton –Persian Pearl, continued











## Fenton – French Opalescent











## Imperial – Pearl Venetian















# Imperial – Pearl White



## Imperial – Iris Ice













#### Jeannette - White







#### Lancaster – White Lustre



#### Lancaster – Iris Ice















#### Northwood - Pearl















#### Northwood – Pearl, continued



# Northwood – Opaque White



# U. S. Glass - Crystal















## U. S. Glass – Crystal, continued



#### Vineland – Pearl