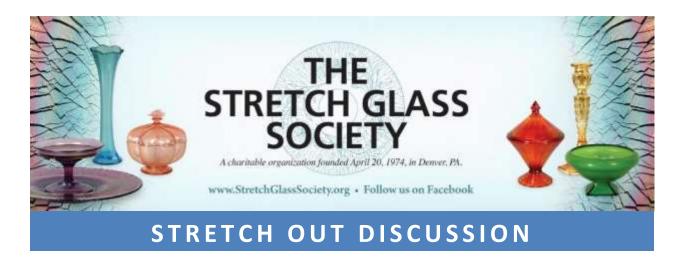

Show Us Your White, Crystal, Pearl & Persian Pearl Stretch Glass will be the topic of our Stretch Out Discussion on <a href="https://doi.org/10.2024">Thursday, January 11, 2024</a>

at 8 pm Eastern, 7 Central, 6 Mountain & 5 Pacific Time.

All are welcome to join this Zoom meeting.

Non-members can email <a href="mailto:info@stretchglasssociety.org">info@stretchglasssociety.org</a>
to receive the Zoom invitation.









#### Diamond - Pearl













#### Fenton – Persian Pearl













## Fenton – Persian Pearl,

continued















# Fenton –Persian Pearl, continued











## Fenton – French Opalescent











## Imperial – Pearl Venetian















# Imperial – Pearl White



## Imperial – Iris Ice













#### Jeannette - White







#### Lancaster – Wh