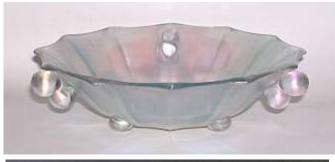

Show Us Your White, Crystal, Pearl & Persian Pearl Stretch Glass will be the topic of our Stretch Out Discussion on <a href="https://doi.org/10.2024">Thursday, January 11, 2024</a>

at 8 pm Eastern, 7 Central, 6 Mountain & 5 Pacific Time.

All are welcome to join this Zoom meeting.

Non-members can email <a href="mailto:info@stretchglasssociety.org">info@stretchglasssociety.org</a>
to receive the Zoom invitation.









#### Diamond - Pearl













#### Fenton – Persian Pearl













## Fenton – Persian Pearl,

continued















# Fenton –Persian Pearl, continued











## Fenton – French Opalescent











## Imperial – Pearl Venetian















# Imperial – Pearl White



## Imperial – Iris Ice













#### Jeannette - White







#### Lancaster – White Lustre



#### Lancaster – Iris Ice















#### Northwood - Pearl















#### Northwood – Pearl, continued



# Northwood – Opaque White



# U. S. Glass - Crystal















## U. S. Glass – Crystal, continued



#### Vineland – Pearl