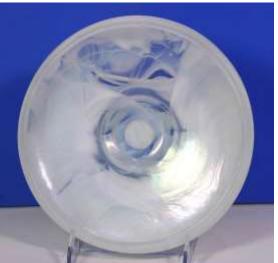

Show Us Your White, Crystal, Pearl & Persian Pearl Stretch Glass will be the topic of our Stretch Out Discussion on <a href="https://doi.org/10.2024">Thursday, January 11, 2024</a>

at 8 pm Eastern, 7 Central, 6 Mountain & 5 Pacific Time.

All are welcome to join this Zoom meeting.

Non-members can email <a href="mailto:info@stretchglasssociety.org">info@stretchglasssociety.org</a>
to receive the Zoom invitation.









#### Diamond - Pearl













#### Fenton – Persian Pearl













## Fenton – Persian Pearl,

continued















# Fenton –Persian Pearl, continued











## Fenton – French Opalescent











## Imperial – Pearl Venetian















# Imperial – Pearl White



## Imperial – Iris Ice













#### Jeannette - White







#### Lancaster – White Lustre



#### Lancaster – Iris Ice















#### Northwood - Pearl















#### Northwood – Pearl, continued



# Northwood – Opaque White



# U. S. Glass - Crystal















## U. S. Glass – Crystal, continued



#### Vineland – Pearl