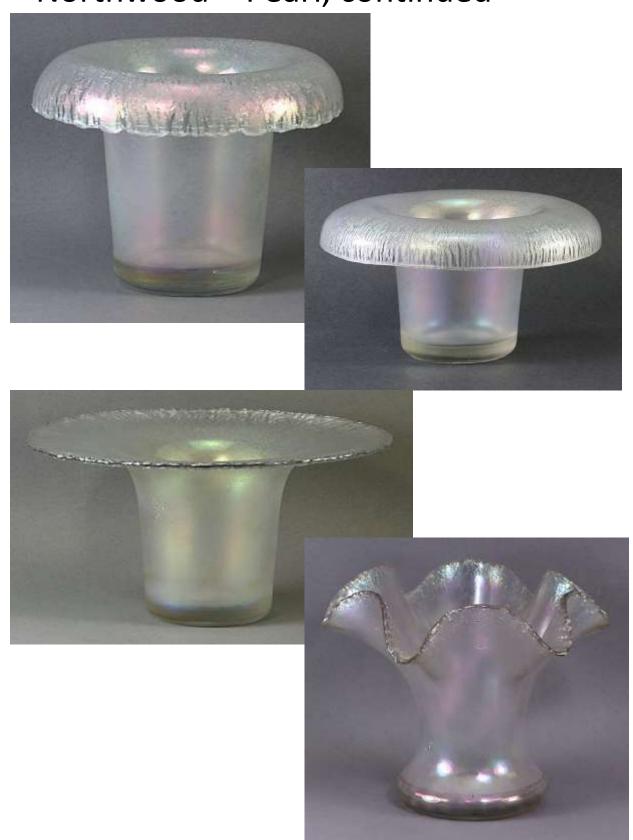

ttps://doi.org/10.2024">Thursday, January 11, 2024</a>

at 8 pm Eastern, 7 Central, 6 Mountain & 5 Pacific Time.

All are welcome to join this Zoom meeting.

Non-members can email <a href="mailto:info@stretchglasssociety.org">info@stretchglasssociety.org</a>
to receive the Zoom invitation.









#### Diamond - Pearl













#### Fenton – Persian Pearl













## Fenton – Persian Pearl,

continued















# Fenton –Persian Pearl, continued











## Fenton – French Opalescent











## Imperial – Pearl Venetian















# Imperial – Pearl White



## Imperial – Iris Ice













#### Jeannette - White







#### Lancaster – White Lustre



#### Lancaster – Iris Ice















#### Northwood - Pearl















#### Northwood – Pearl, continued



# Northwood – Opaque White



# U. S. Glass - Crystal















## U. S. Glass – Crystal, continued



#### Vineland – Pearl