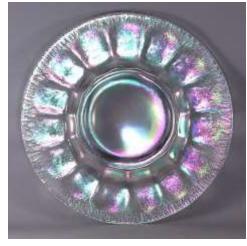

Show Us Your White, Crystal, Pearl & Persian Pearl Stretch Glass will be the topic of our Stretch Out Discussion on <a href="https://doi.org/10.2024">Thursday, January 11, 2024</a>

at 8 pm Eastern, 7 Central, 6 Mountain & 5 Pacific Time.

All are welcome to join this Zoom meeting.

Non-members can email <a href="mailto:info@stretchglasssociety.org">info@stretchglasssociety.org</a>
to receive the Zoom invitation.









#### Diamond - Pearl













#### Fenton – Persian Pearl













## Fenton – Persian Pearl,

continued















# Fenton –Persian Pearl, continued











## Fenton – French Opalescent











## Imperial – Pearl Venetian















# Imperial – Pearl White



## Imperial – Iris Ice













#### Jeannette - White







#### Lancaster – White Lustre



#### Lancaster – Iris Ice















#### Northwood - Pearl















#### Northwood – Pearl, continued



# Northwood – Opaque White



# U. S. Glass - Crystal















## U. S. Glass – Crystal, continued



#### Vineland – Pearl