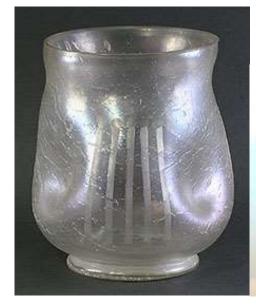

Show Us Your White, Crystal, Pearl & Persian Pearl Stretch Glass will be the topic of our Stretch Out Discussion on <a href="https://doi.org/10.2024">Thursday, January 11, 2024</a>

at 8 pm Eastern, 7 Central, 6 Mountain & 5 Pacific Time.

All are welcome to join this Zoom meeting.

Non-members can email <a href="mailto:info@stretchglasssociety.org">info@stretchglasssociety.org</a>
to receive the Zoom invitation.









#### Diamond - Pearl













#### Fenton – Persian Pearl













## Fenton – Persian Pearl,

continued















# Fenton –Persian Pearl, continued











## Fenton – French Opalescent











## Imperial – Pearl Venetian















# Imperial – Pearl White



## Imperial – Iris Ice













#### Jeannette - White







#### Lancaster – White Lustre



#### Lancaster – Iris Ice















#### Northwood - Pearl















#### Northwood – Pearl, continued



# Northwood – Opaque White



# U. S. Glass - Crystal















## U. S. Glass – Crystal, continued



#### Vineland – Pearl