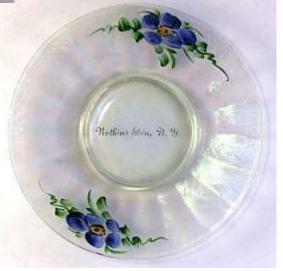

Stretch Glass will be the topic of our Stretch Out Discussion on <a href="https://doi.org/10.2024">Thursday, January 11, 2024</a>

at 8 pm Eastern, 7 Central, 6 Mountain & 5 Pacific Time.

All are welcome to join this Zoom meeting.

Non-members can email <a href="mailto:info@stretchglasssociety.org">info@stretchglasssociety.org</a>
to receive the Zoom invitation.









#### Diamond - Pearl













#### Fenton – Persian Pearl













## Fenton – Persian Pearl,

continued















# Fenton –Persian Pearl, continued











## Fenton – French Opalescent











## Imperial – Pearl Venetian















# Imperial – Pearl White



## Imperial – Iris Ice













#### Jeannette - White







#### Lancaster – White Lustre



#### Lancaster – Iris Ice















#### Northwood - Pearl















#### Northwood – Pearl, continued



# Northwood – Opaque White



# U. S. Glass - Crystal















## U. S. Glass – Crystal, continued



#### Vineland – Pearl