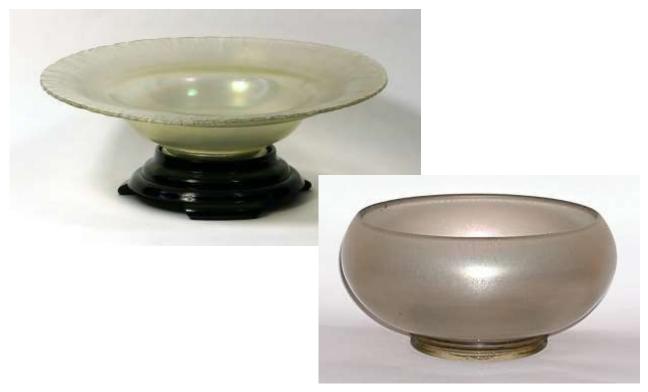

in this Zoom meeting.

Non-members can email <a href="mailto:info@stretchglasssociety.org">info@stretchglasssociety.org</a>
to receive the Zoom invitation.









#### Diamond - Pearl













#### Fenton – Persian Pearl













## Fenton – Persian Pearl,

continued















# Fenton –Persian Pearl, continued











## Fenton – French Opalescent











## Imperial – Pearl Venetian















# Imperial – Pearl White



## Imperial – Iris Ice













#### Jeannette - White







#### Lancaster – White Lustre



#### Lancaster – Iris Ice















#### Northwood - Pearl















#### Northwood – Pearl, continued



# Northwood – Opaque White



# U. S. Glass - Crystal















## U. S. Glass – Crystal, continued



#### Vineland – Pearl