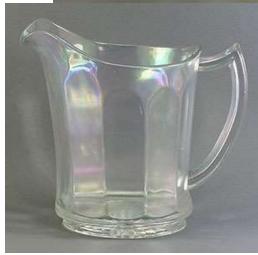

Show Us Your White, Crystal, Pearl & Persian Pearl Stretch Glass will be the topic of our Stretch Out Discussion on <a href="https://doi.org/10.2024">Thursday, January 11, 2024</a>

at 8 pm Eastern, 7 Central, 6 Mountain & 5 Pacific Time.

All are welcome to join this Zoom meeting.

Non-members can email <a href="mailto:info@stretchglasssociety.org">info@stretchglasssociety.org</a>
to receive the Zoom invitation.









#### Diamond - Pearl













#### Fenton – Persian Pearl













## Fenton – Persian Pearl,

continued















# Fenton –Persian Pearl, continued











## Fenton – French Opalescent











## Imperial – Pearl Venetian















# Imperial – Pearl White



## Imperial – Iris Ice













#### Jeannette - White







#### Lancaster – White Lustre



#### Lancaster – Iris Ice















#### Northwood - Pearl















#### Northwood – Pearl, continued



# Northwood – Opaque White



# U. S. Glass - Crystal















## U. S. Glass – Crystal, continued



#### Vineland – Pearl