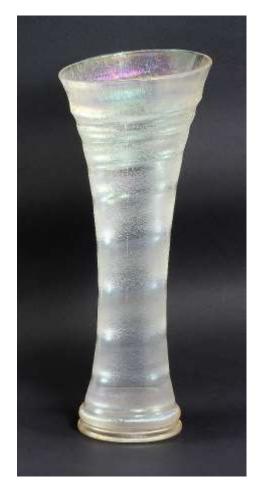

Show Us Your White, Crystal, Pearl & Persian Pearl Stretch Glass will be the topic of our Stretch Out Discussion on <a href="https://doi.org/10.2024">Thursday, January 11, 2024</a>

at 8 pm Eastern, 7 Central, 6 Mountain & 5 Pacific Time.

All are welcome to join this Zoom meeting.

Non-members can email <a href="mailto:info@stretchglasssociety.org">info@stretchglasssociety.org</a>
to receive the Zoom invitation.









#### Diamond - Pearl













#### Fenton – Persian Pearl













## Fenton – Persian Pearl,

continued















# Fenton –Persian Pearl, continued











## Fenton – French Opalescent











## Imperial – Pearl Venetian















# Imperial – Pearl White



## Imperial – Iris Ice













#### Jeannette - White







#### Lancaster – White Lustre



#### Lancaster – Iris Ice















#### Northwood - Pearl















#### Northwood – Pearl, continued



# Northwood – Opaque White



# U. S. Glass - Crystal















## U. S. Glass – Crystal, continued



#### Vineland – Pearl